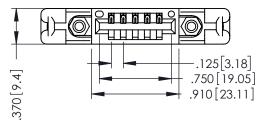

THIS IS A C.A.D. GENERATED DRAWING DO NOT MAKE MANUAL REVISIONS TO MASTER.

ISSUE NUMBER

ORIGINAL

1

INSULATOR MATERIAL: THERMOPLASTIC POLYESTER, UL 94V-0 CONTACT MATERIAL; COPPER, NICKEL, TIN ALLOY CA-725 CONTACT PLATING: GOLD ON THE MATING AREA, TIN-LEAD ON THE CONTACT TAILS, NICKEL UNDERPLATE

346/396 SERIES CARD EDGE CONNECTOR PART NUMBER: 346-005-540-658

YOUR CONNECTION TO QUALITY & SERVICE

**EDAC INC** TORONTO, ONTARIO CANADA

THESE DRAWINGS AND SPECIFICATIONS ARE THE PROPERTY OF EDAC INC., AND SHALL NOT BE REPRODUCED,OR COPIED OR USED AS THE BASIS FOR THE MANUFACTURE OR SALE OF APPARATUS WITHOUT WRITTEN PERMISSION.

|  | ACAD REFERENCE NO. | 346-ENG-MASTER   |
|--|--------------------|------------------|
|  | DRAWN: J.LEE       | DATE: APR. 22/09 |
|  | CHECKED:           | DATE:            |
|  | SCALE: 1:1         | SHEET 1 OF 2     |
|  | DRAWING NUMBER     | ISSUE            |
|  | 346-ENG-MASTER     | 1                |