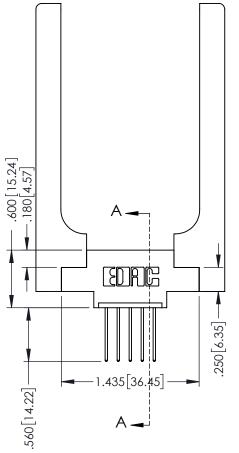

THIS IS A C.A.D. GENERATED DRAWING DO NOT MAKE MANUAL REVISIONS TO MASTER.

ISSUE NUMBER

ORIGINAL

1

INSULATOR MATERIAL: THERMOPLASTIC POLYESTER, UL 94V-0 CONTACT MATERIAL; COPPER, NICKEL, TIN ALLOY CA-725 CONTACT PLATING: GOLD ON THE MATING AREA, TIN-LEAD ON THE CONTACT TAILS, NICKEL UNDERPLATE

346/396 SERIES CARD EDGE CONNECTOR PART NUMBER: 346-005-540-658

YOUR CONNECTION TO QUALITY & SERVICE

**EDAC INC** TORONTO, ONTARIO CANADA

THESE DRAWINGS AND SPECIFICATIONS ARE THE PROPERTY OF EDAC INC., AND SHALL NOT BE REPRODUCED,OR COPIED OR USED AS THE BASIS FOR THE MANUFACTURE OR SALE OF APPARATUS WITHOUT WRITTEN PERMISSION.

|  | ACAD REFERENCE NO. | 346-ENG-MASTER   |
|--|--------------------|------------------|
|  | DRAWN: J.LEE       | DATE: APR. 22/09 |
|  | CHECKED:           | DATE:            |
|  | SCALE: 1:1         | SHEET 1 OF 2     |
|  | DRAWING NUMBER     | ISSUE            |
|  | 346-ENG-MASTER     | 1                |