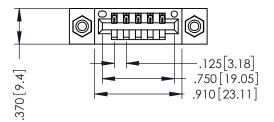

346/396 SERIES CARD EDGE CONNECTOR PART NUMBER: 346-005-540-608

YOUR CONNECTION TO QUALITY & SERVICE

**EDAC INC** TORONTO, ONTARIO CANADA

THESE DRAWINGS AND SPECIFICATIONS ARE THE PROPERTY OF EDAC INC., AND SHALL NOT BE REPRODUCED,OR COPIED OR USED AS THE BASIS FOR THE MANUFACTURE OR SALE OF APPARATUS WITHOUT WRITTEN PERMISSION.

|  | ACAD REFERENCE NO |   | 346-ENG-MASTER   |   |       |   |  |
|--|-------------------|---|------------------|---|-------|---|--|
|  | DRAWN: J.LEE      | [ | DATE: APR. 22/09 |   |       |   |  |
|  | CHECKED:          | [ | DATE:            |   |       |   |  |
|  | SCALE: 1:1        | , | SHEET            | 1 | OF    | 2 |  |
|  | DRAWING NUMBER    |   |                  | T | ISSUE |   |  |
|  | 346-ENG-MASTER    |   |                  |   | 1     |   |  |