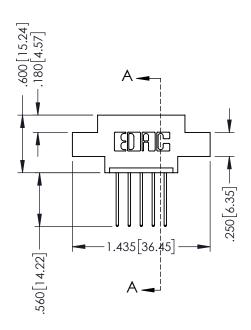

SECTION A-A

ORIGINAL 1

ISSUE NUMBER

DO NOT MAKE MANUAL REVISIONS TO MASTER.

**Contact Code 555** 

**Contact Code 556** 

INSULATOR MATERIAL: THERMOPLASTIC POLYESTER, UL 94V-0 CONTACT MATERIAL; COPPER, NICKEL, TIN ALLOY CA-725 CONTACT PLATING: GOLD ON THE MATING AREA, TIN-LEAD

## 346/396 SERIES CARD EDGE CONNECTOR CONTACT CODE 555,556,558,559,560 DIMENSIONS

YOUR CONNECTION TO QUALITY & SERVICE

**EDAC INC** TORONTO, ONTARIO CANADA

THESE DRAWINGS AND SPECIFICATIONS ARE THE PROPERTY OF EDAC INC.,AND SHALL NOT BE REPRODUCED, OR COPIED OR USED AS THE BASIS FOR THE MANUFACTURE OR SALE OF APPARATUS WITHOUT WRITTEN PERMISSION.

|   | ACAD REFERENCE NO. | 346-ENG-MASTER   |  |  |
|---|--------------------|------------------|--|--|
|   | DRAWN: J.LEE       | DATE: APR. 22/09 |  |  |
| ) | CHECKED:           | DATE:            |  |  |
|   | SCALE: 1:1         | SHEET 2 OF 2     |  |  |
|   | DRAWING NUMBER     | ISSUE            |  |  |
|   | 346-ENG-MASTER     | : 1              |  |  |