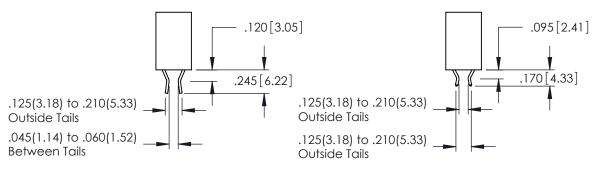

| .330[8.38] Slot Depth | Point of Contact    |  |
|-----------------------|---------------------|--|
| 8:330[8:38]           | <b>→</b> .160[4.06] |  |
|                       | <b>↑</b>            |  |

SECTION A-A

ORIGINAL 1

ISSUE NUMBER

DO NOT MAKE MANUAL REVISIONS TO MASTER.

**Contact Code 555** 

**Contact Code 556** 

INSULATOR MATERIAL: THERMOPLASTIC POLYESTER, UL 94V-0 CONTACT MATERIAL; COPPER, NICKEL, TIN ALLOY CA-725 CONTACT PLATING: GOLD ON THE MATING AREA, TIN-LEAD

## 346/396 SERIES CARD EDGE CONNECTOR CONTACT CODE 555,556,558,559,560 DIMENSIONS

YOUR CONNECTION TO QUALITY & SERVICE

**EDAC INC** TORONTO, ONTARIO CANADA

THESE DRAWINGS AND SPECIFICATIONS ARE THE PROPERTY OF EDAC INC.,AND SHALL NOT BE REPRODUCED, OR COPIED OR USED AS THE BASIS FOR THE MANUFACTURE OR SALE OF APPARATUS WITHOUT WRITTEN PERMISSION.