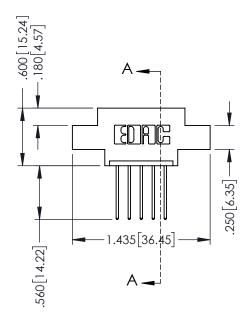

.330 [8.38] Slot Depth .160 [4.06] Point of Contact

**SECTION A-A** 

ORIGINAL 1

ISSUE NUMBER

DO NOT MAKE MANUAL REVISIONS TO MASTER.

**Contact Code 555** 

**Contact Code 556** 

INSULATOR MATERIAL: THERMOPLASTIC POLYESTER, UL 94V-0 CONTACT MATERIAL; COPPER, NICKEL, TIN ALLOY CA-725 CONTACT PLATING: GOLD ON THE MATING AREA, TIN-LEAD

ON THE CONTACT TAILS, NICKEL UNDERPLATE

## 346/396 SERIES CARD EDGE CONNECTOR CONTACT CODE 555,556,558,559,560 DIMENSIONS

YOUR CONNECTION TO QUALITY & SERVICE

**EDAC INC** TORONTO, ONTARIO CANADA

THESE DRAWINGS AND SPECIFICATIONS ARE THE PROPERTY OF EDAC INC.,AND SHALL NOT BE REPRODUCED, OR COPIED OR USED AS THE BASIS FOR THE MANUFACTURE OR SALE OF APPARATUS WITHOUT WRITTEN PERMISSION.

|  | ACAD REFERENCE NO. | 346-ENG-MASTER   |  |
|--|--------------------|------------------|--|
|  | DRAWN: J.LEE       | DATE: APR. 22/09 |  |
|  | CHECKED:           | DATE:            |  |
|  | SCALE: 1:1         | SHEET 2 OF 2     |  |
|  | DRAWING NUMBER     | ISSUE            |  |
|  | 346-ENG-MASTER     | : 1              |  |