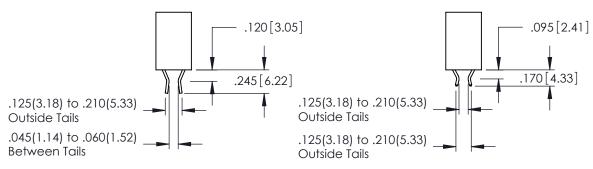

.330 [8.38] Slot Depth .160 [4.06] Point of Contact

**SECTION A-A** 

ORIGINAL 1

ISSUE NUMBER

DO NOT MAKE MANUAL REVISIONS TO MASTER.

**Contact Code 555** 

**Contact Code 556** 

INSULATOR MATERIAL: THERMOPLASTIC POLYESTER, UL 94V-0 CONTACT MATERIAL; COPPER, NICKEL, TIN ALLOY CA-725 CONTACT PLATING: GOLD ON THE MATING AREA, TIN-LEAD

ON THE CONTACT TAILS, NICKEL UNDERPLATE

## 346/396 SERIES CARD EDGE CONNECTOR CONTACT CODE 555,556,558,559,560 DIMENSIONS

YOUR CONNECTION TO QUALITY & SERVICE

**EDAC INC** TORONTO, ONTARIO CANADA

THESE DRAWINGS AND SPECIFICATIONS ARE THE PROPERTY OF EDAC INC.,AND SHALL NOT BE REPRODUCED, OR COPIED OR USED AS THE BASIS FOR THE MANUFACTURE OR SALE OF APPARATUS WITHOUT WRITTEN PERMISSION.

|  | ACAD REFERENCE NO. | 346-ENG-MASTER   |  |
|--|--------------------|------------------|--|
|  | DRAWN: J.LEE       | DATE: APR. 22/09 |  |
|  | CHECKED:           | DATE:            |  |
|  | SCALE: 1:1         | SHEET 2 OF 2     |  |
|  | DRAWING NUMBER     | ISSUE            |  |
|  | 346-ENG-MASTER     | : 1              |  |