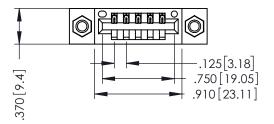

346/396 SERIES CARD EDGE CONNECTOR PART NUMBER: 346-005-540-607

YOUR CONNECTION TO QUALITY & SERVICE

**EDAC INC** TORONTO, ONTARIO CANADA

THESE DRAWINGS AND SPECIFICATIONS ARE THE PROPERTY OF EDAC INC.,AND SHALL NOT BE REPRODUCED,OR COPIED OR USED AS THE BASIS FOR THE MANUFACTURE OR SALE OF APPARATUS WITHOUT WRITTEN PERMISSION.

| ACAD REFERENCE NO. |        | 346-ENG-MASTER |           |
|--------------------|--------|----------------|-----------|
| DRAWN:             | J.LEE  | DATE: AF       | PR. 22/09 |
| CHECKED:           |        | DATE:          |           |
| SCALE:             | 1:1    | SHEET          | OF 2      |
| DRAWING N          | NUMBER | •              | ISSUE     |
| 346-ENG-MASTER     |        |                | 1         |

THIS IS A C.A.D. GENERATED DRAWING DO NOT MAKE MANUAL REVISIONS TO MASTER.

ISSUE NUMBER

ORIGINAL

1

INSULATOR MATERIAL: THERMOPLASTIC POLYESTER, UL 94V-0 CONTACT MATERIAL; COPPER, NICKEL, TIN ALLOY CA-725 CONTACT PLATING: GOLD ON THE MATING AREA, TIN-LEAD ON THE CONTACT TAILS, NICKEL UNDERPLATE