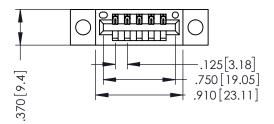

346/396 SERIES CARD EDGE CONNECTOR PART NUMBER: 346-005-540-604

YOUR CONNECTION TO QUALITY & SERVICE

**EDAC INC** TORONTO, ONTARIO CANADA

THESE DRAWINGS AND SPECIFICATIONS ARE THE PROPERTY OF EDAC INC., AND SHALL NOT BE REPRODUCED,OR COPIED OR USED AS THE BASIS FOR THE MANUFACTURE OR SALE OF APPARATUS WITHOUT WRITTEN PERMISSION.

| ACAD REFERENCE NO. | 346-ENG-MASTER   |
|--------------------|------------------|
| DRAWN: J.LEE       | DATE: APR. 22/09 |
| CHECKED:           | DATE:            |
| SCALE: 1:1         | SHEET 1 OF 2     |
| DRAWING NUMBER     | ISSUE            |
| 346-ENG-MASTER     | 1                |