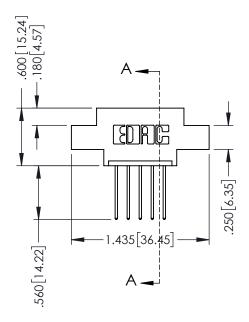

## 346/396 SERIES CARD EDGE CONNECTOR CONTACT CODE 555,556,558,559,560 DIMENSIONS

YOUR CONNECTION TO QUALITY & SERVICE

**EDAC INC** TORONTO, ONTARIO CANADA

THESE DRAWINGS AND SPECIFICATIONS ARE THE PROPERTY OF EDAC INC.,AND SHALL NOT BE REPRODUCED, OR COPIED OR USED AS THE BASIS FOR THE MANUFACTURE OR SALE OF APPARATUS WITHOUT WRITTEN PERMISSION.

|   | ACAD REFERENCE NO. | 346-ENG-MASTER   |
|---|--------------------|------------------|
|   | DRAWN: J.LEE       | DATE: APR. 22/09 |
| ) | CHECKED:           | DATE:            |
|   | SCALE: 1:1         | SHEET 2 OF 2     |
|   | DRAWING NUMBER     | ISSUE            |
|   | 346-ENG-MASTER     | : 1              |