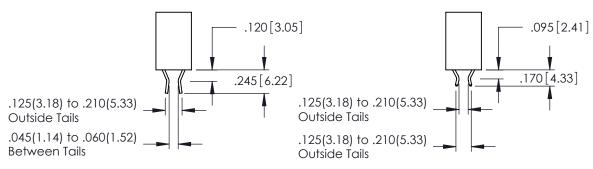

## 346/396 SERIES CARD EDGE CONNECTOR CONTACT CODE 555,556,558,559,560 DIMENSIONS

YOUR CONNECTION TO QUALITY & SERVICE

**EDAC INC** TORONTO, ONTARIO CANADA

THESE DRAWINGS AND SPECIFICATIONS ARE THE PROPERTY OF EDAC INC.,AND SHALL NOT BE REPRODUCED, OR COPIED OR USED AS THE BASIS FOR THE MANUFACTURE OR SALE OF APPARATUS WITHOUT WRITTEN PERMISSION.

|   | ACAD REFERENCE NO. | 346-ENG-MASTER   |
|---|--------------------|------------------|
|   | DRAWN: J.LEE       | DATE: APR. 22/09 |
| ) | CHECKED:           | DATE:            |
|   | SCALE: 1:1         | SHEET 2 OF 2     |
|   | DRAWING NUMBER     | ISSUE            |
|   | 346-ENG-MASTER     | : 1              |