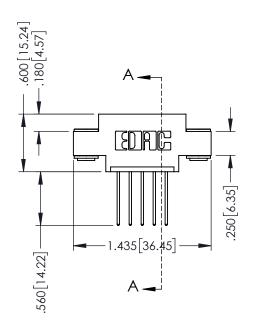

**SECTION A-A** 

ORIGINAL 1

ISSUE NUMBER

DO NOT MAKE MANUAL REVISIONS TO MASTER.

**Contact Code 555** 

**Contact Code 556** 

INSULATOR MATERIAL: THERMOPLASTIC POLYESTER, UL 94V-0 CONTACT MATERIAL; COPPER, NICKEL, TIN ALLOY CA-725 CONTACT PLATING: GOLD ON THE MATING AREA, TIN-LEAD

ON THE CONTACT TAILS, NICKEL UNDERPLATE

|   | ACAD REFERENCE NO. | 346-ENG-MASTER   |
|---|--------------------|------------------|
|   | DRAWN: J.LEE       | DATE: APR. 22/09 |
| ) | CHECKED:           | DATE:            |
|   | SCALE: 1:1         | SHEET 2 OF 2     |
|   | DRAWING NUMBER     | ISSUE            |
|   | 346-ENG-MASTER     | : 1              |