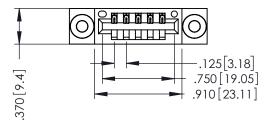

346/396 SERIES CARD EDGE CONNECTOR PART NUMBER: 346-005-540-603

YOUR CONNECTION TO QUALITY & SERVICE

**EDAC INC** TORONTO, ONTARIO CANADA

THESE DRAWINGS AND SPECIFICATIONS ARE THE PROPERTY OF EDAC INC.,AND SHALL NOT BE REPRODUCED,OR COPIED OR USED AS THE BASIS FOR THE MANUFACTURE OR SALE OF APPARATUS WITHOUT WRITTEN PERMISSION.

| ACAD REFERENCE NO. | 346-ENG-MASTER   |
|--------------------|------------------|
| DRAWN: J.LEE       | DATE: APR. 22/09 |
| CHECKED:           | DATE:            |
| SCALE: 1:1         | SHEET 1 OF 2     |
| DRAWING NUMBER     | ISSUE            |
| 346-ENG-MASTER     | 1                |