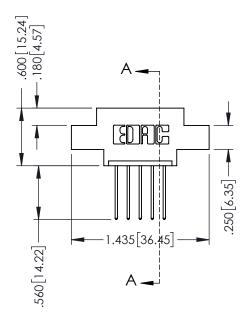

346/396 SERIES CARD EDGE CONNECTOR PART NUMBER: 346-005-540-602

YOUR CONNECTION TO QUALITY & SERVICE

**EDAC INC** TORONTO, ONTARIO CANADA

THESE DRAWINGS AND SPECIFICATIONS ARE THE PROPERTY OF EDAC INC.,AND SHALL NOT BE REPRODUCED,OR COPIED OR USED AS THE BASIS FOR THE MANUFACTURE OR SALE OF APPARATUS WITHOUT WRITTEN PERMISSION.

| ACAD REFERENCE NO. |       | 346-ENG-MASTER |           |
|--------------------|-------|----------------|-----------|
| DRAWN:             | J.LEE | DATE: AF       | PR. 22/09 |
| CHECKED:           |       | DATE:          |           |
| SCALE:             | 1:1   | SHEET          | OF 2      |
| DRAWING NUMBER     |       |                | ISSUE     |
| 346-ENG-MASTER     |       |                | 1         |