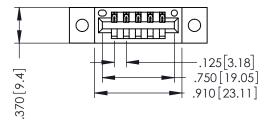

346/396 SERIES CARD EDGE CONNECTOR PART NUMBER: 346-005-540-602

YOUR CONNECTION TO QUALITY & SERVICE

**EDAC INC** TORONTO, ONTARIO CANADA

THESE DRAWINGS AND SPECIFICATIONS ARE THE PROPERTY OF EDAC INC.,AND SHALL NOT BE REPRODUCED,OR COPIED OR USED AS THE BASIS FOR THE MANUFACTURE OR SALE OF APPARATUS WITHOUT WRITTEN PERMISSION.

| ACAD REFERENCE NO. |       | 346-ENG-MASTER |           |
|--------------------|-------|----------------|-----------|
| DRAWN:             | J.LEE | DATE: AF       | PR. 22/09 |
| CHECKED:           |       | DATE:          |           |
| SCALE:             | 1:1   | SHEET          | OF 2      |
| DRAWING NUMBER     |       |                | ISSUE     |
| 346-ENG-MASTER     |       |                | 1         |