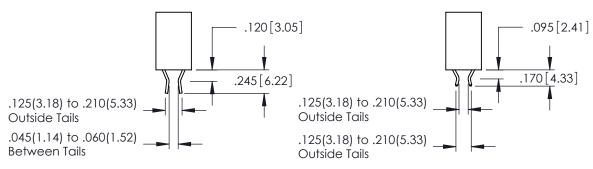

.330 [8.38] Slot Depth .160 [4.06] Point of Contact

SECTION A-A

ORIGINAL 1

ISSUE NUMBER

DO NOT MAKE MANUAL REVISIONS TO MASTER.

**Contact Code 555** 

**Contact Code 556** 

INSULATOR MATERIAL: THERMOPLASTIC POLYESTER, UL 94V-0 CONTACT MATERIAL; COPPER, NICKEL, TIN ALLOY CA-725 CONTACT PLATING: GOLD ON THE MATING AREA, TIN-LEAD

ON THE CONTACT TAILS, NICKEL UNDERPLATE

## 346/396 SERIES CARD EDGE CONNECTOR CONTACT CODE 555,556,558,559,560 DIMENSIONS

YOUR CONNECTION TO QUALITY & SERVICE

**EDAC INC** TORONTO, ONTARIO CANADA

THESE DRAWINGS AND SPECIFICATIONS ARE THE PROPERTY OF EDAC INC.,AND SHALL NOT BE REPRODUCED, OR COPIED OR USED AS THE BASIS FOR THE MANUFACTURE OR SALE OF APPARATUS WITHOUT WRITTEN PERMISSION.

|  | ACAD REFERENCE NO. | 346-ENG-MASTER   |  |
|--|--------------------|------------------|--|
|  | DRAWN: J.LEE       | DATE: APR. 22/09 |  |
|  | CHECKED:           | DATE:            |  |
|  | SCALE: 1:1         | SHEET 2 OF 2     |  |
|  | DRAWING NUMBER     | ISSUE            |  |
|  | 346-ENG-MASTER     | : 1              |  |