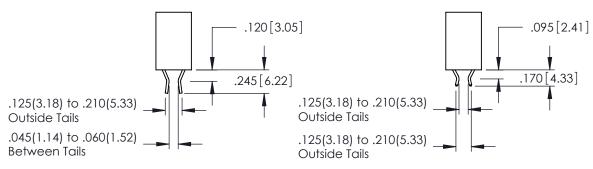

.330 [8.38] Slot Depth .160 [4.06] Point of Contact

**SECTION A-A** 

ORIGINAL 1

ISSUE NUMBER

DO NOT MAKE MANUAL REVISIONS TO MASTER.

**Contact Code 555** 

**Contact Code 556** 

INSULATOR MATERIAL: THERMOPLASTIC POLYESTER, UL 94V-0 CONTACT MATERIAL; COPPER, NICKEL, TIN ALLOY CA-725 CONTACT PLATING: GOLD ON THE MATING AREA, TIN-LEAD