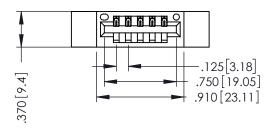

346/396 SERIES CARD EDGE CONNECTOR PART NUMBER: 346-005-540-112

**EDAC INC** TORONTO, ONTARIO CANADA

THESE DRAWINGS AND SPECIFICATIONS ARE THE PROPERTY OF EDAC INC.,AND SHALL NOT BE REPRODUCED, OR COPIED OR USED AS THE BASIS FOR THE MANUFACTURE OR SALE OF APPARATUS WITHOUT WRITTEN PERMISSION.

THIS IS A C.A.D. GENERATED DRAWING DO NOT MAKE MANUAL REVISIONS TO MASTER.

ISSUE NUMBER

ORIGINAL

1

- INSULATOR MATERIAL: THERMOPLASTIC POLYESTER, UL 94V-0 CONTACT MATERIAL; COPPER, NICKEL, TIN ALLOY CA-725 CONTACT PLATING: GOLD ON THE MATING AREA, TIN-LEAD
  - ON THE CONTACT TAILS, NICKEL UNDERPLATE