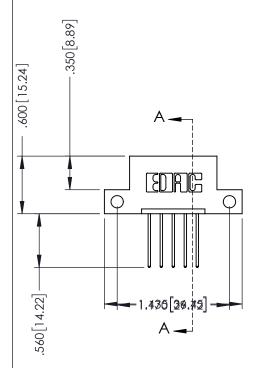

## 346/396 SERIES CARD EDGE CONNECTOR CONTACT CODE 555,556,558,559,560 DIMENSIONS

YOUR CONNECTION TO QUALITY & SERVICE

**EDAC INC** TORONTO, ONTARIO CANADA

THESE DRAWINGS AND SPECIFICATIONS ARE THE PROPERTY OF EDAC INC.,AND SHALL NOT BE REPRODUCED, OR COPIED OR USED AS THE BASIS FOR THE MANUFACTURE OR SALE OF APPARATUS WITHOUT WRITTEN PERMISSION.

.330 [8.38] Slot Depth .160 [4.06] Point of Contact

**SECTION A-A** 

ORIGINAL 1

ISSUE NUMBER

DO NOT MAKE MANUAL REVISIONS TO MASTER.

**Contact Code 555** 

**Contact Code 556** 

INSULATOR MATERIAL: THERMOPLASTIC POLYESTER, UL 94V-0 CONTACT MATERIAL; COPPER, NICKEL, TIN ALLOY CA-725 CONTACT PLATING: GOLD ON THE MATING AREA, TIN-LEAD