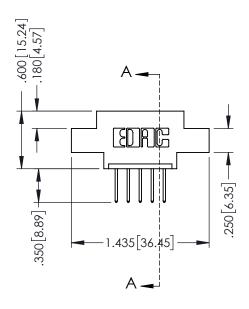

## 346/396 SERIES CARD EDGE CONNECTOR CONTACT CODE 555,556,558,559,560 DIMENSIONS

YOUR CONNECTION TO QUALITY & SERVICE

**EDAC INC** TORONTO, ONTARIO CANADA

THESE DRAWINGS AND SPECIFICATIONS ARE THE PROPERTY OF EDAC INC.,AND SHALL NOT BE REPRODUCED, OR COPIED OR USED AS THE BASIS FOR THE MANUFACTURE OR SALE OF APPARATUS WITHOUT WRITTEN PERMISSION.

.330 [8.38] Slot Depth .160 [4.06] Point of Contact

**SECTION A-A** 

ORIGINAL 1

ISSUE NUMBER

DO NOT MAKE MANUAL REVISIONS TO MASTER.

**Contact Code 555** 

**Contact Code 556** 

INSULATOR MATERIAL: THERMOPLASTIC POLYESTER, UL 94V-0 CONTACT MATERIAL; COPPER, NICKEL, TIN ALLOY CA-725 CONTACT PLATING: GOLD ON THE MATING AREA, TIN-LEAD

ON THE CONTACT TAILS, NICKEL UNDERPLATE