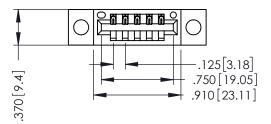

346/396 SERIES CARD EDGE CONNECTOR PART NUMBER: 346-005-526-604

YOUR CONNECTION TO QUALITY & SERVICE

**EDAC INC** TORONTO, ONTARIO CANADA

THESE DRAWINGS AND SPECIFICATIONS ARE THE PROPERTY OF EDAC INC., AND SHALL NOT BE REPRODUCED,OR COPIED OR USED AS THE BASIS FOR THE MANUFACTURE OR SALE OF APPARATUS WITHOUT WRITTEN PERMISSION.

THIS IS A C.A.D. GENERATED DRAWING DO NOT MAKE MANUAL REVISIONS TO MASTER.

ISSUE NUMBER

ORIGINAL

1

INSULATOR MATERIAL: THERMOPLASTIC POLYESTER, UL 94V-0 CONTACT MATERIAL; COPPER, NICKEL, TIN ALLOY CA-725 CONTACT PLATING: GOLD ON THE MATING AREA, TIN-LEAD ON THE CONTACT TAILS, NICKEL UNDERPLATE