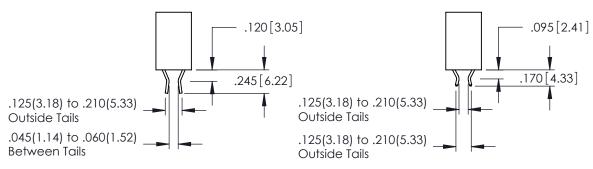

**SECTION A-A** 

.330 [8.38] Slot Depth .160 [4.06] Point of Contact

346-ENG-MASTER

ORIGINAL 1

ISSUE NUMBER

DO NOT MAKE MANUAL REVISIONS TO MASTER.

**Contact Code 555** 

**Contact Code 556** 