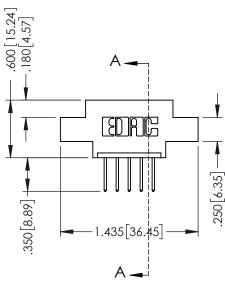

## 346/396 SERIES CARD EDGE CONNECTOR CONTACT CODE 555,556,558,559,560 DIMENSIONS

YOUR CONNECTION TO QUALITY & SERVICE

**EDAC INC** TORONTO, ONTARIO CANADA

THESE DRAWINGS AND SPECIFICATIONS ARE THE PROPERTY OF EDAC INC.,AND SHALL NOT BE REPRODUCED, OR COPIED OR USED AS THE BASIS FOR THE MANUFACTURE OR SALE OF APPARATUS WITHOUT WRITTEN PERMISSION.

|   | ACAD REFERENCE NO. | 346-ENG-MASTER   |  |
|---|--------------------|------------------|--|
|   | DRAWN: J.LEE       | DATE: APR. 22/09 |  |
| ) | CHECKED:           | DATE:            |  |
|   | SCALE: 1:1         | SHEET 2 OF 2     |  |
|   | DRAWING NUMBER     | ISSUE            |  |
|   | 346-ENG-MASTER     | : 1              |  |