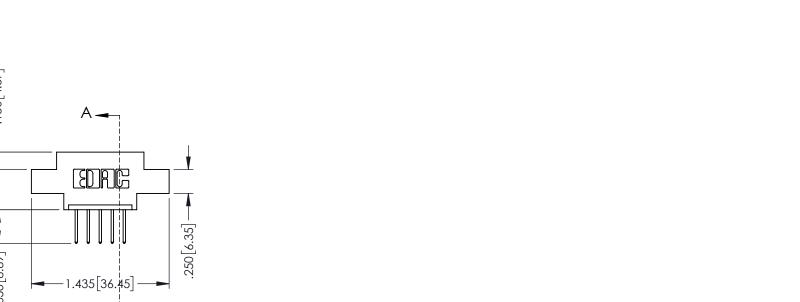

**SECTION A-A** 

.330 [8.38] Slot Depth .160 [4.06] Point of Contact

346-ENG-MASTER

ORIGINAL 1

ISSUE NUMBER

DO NOT MAKE MANUAL REVISIONS TO MASTER.

**Contact Code 555** 

**Contact Code 556** 