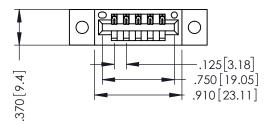

346/396 SERIES CARD EDGE CONNECTOR PART NUMBER: 346-005-526-602

YOUR CONNECTION TO QUALITY & SERVICE

**EDAC INC** TORONTO, ONTARIO CANADA

THESE DRAWINGS AND SPECIFICATIONS ARE THE PROPERTY OF EDAC INC., AND SHALL NOT BE REPRODUCED,OR COPIED OR USED AS THE BASIS FOR THE MANUFACTURE OR SALE OF APPARATUS WITHOUT WRITTEN PERMISSION.

|  | ACAD REFERENCE NO. |       | 346-ENG-MASTER   |       |
|--|--------------------|-------|------------------|-------|
|  | DRAWN:             | J.LEE | DATE: APR. 22/09 |       |
|  | CHECKED:           |       | DATE:            |       |
|  | SCALE:             | 1:1   | SHEET            | OF 2  |
|  | DRAWING NUMBER     |       |                  | ISSUE |