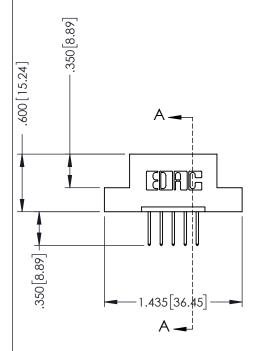

THIS IS A C.A.D. GENERATED DRAWING DO NOT MAKE MANUAL REVISIONS TO MASTER.

ISSUE NUMBER

ORIGINAL

1

INSULATOR MATERIAL: THERMOPLASTIC POLYESTER, UL 94V-0 CONTACT MATERIAL; COPPER, NICKEL, TIN ALLOY CA-725 CONTACT PLATING: GOLD ON THE MATING AREA, TIN-LEAD

ON THE CONTACT TAILS, NICKEL UNDERPLATE

346/396 SERIES CARD EDGE CONNECTOR PART NUMBER: 346-005-526-108

YOUR CONNECTION TO QUALITY & SERVICE

**EDAC INC** TORONTO, ONTARIO CANADA

THESE DRAWINGS AND SPECIFICATIONS ARE THE PROPERTY OF EDAC INC., AND SHALL NOT BE REPRODUCED,OR COPIED OR USED AS THE BASIS FOR THE MANUFACTURE OR SALE OF APPARATUS WITHOUT WRITTEN PERMISSION.

## 346/396 SERIES CARD EDGE CONNECTOR CONTACT CODE 555,556,558,559,560 DIMENSIONS

YOUR CONNECTION TO QUALITY & SERVICE

**EDAC INC** TORONTO, ONTARIO CANADA

THESE DRAWINGS AND SPECIFICATIONS ARE THE PROPERTY OF EDAC INC.,AND SHALL NOT BE REPRODUCED, OR COPIED OR USED AS THE BASIS FOR THE MANUFACTURE OR SALE OF APPARATUS WITHOUT WRITTEN PERMISSION.