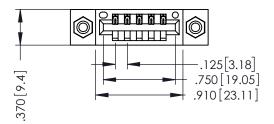

THIS IS A C.A.D. GENERATED DRAWING DO NOT MAKE MANUAL REVISIONS TO MASTER.

ISSUE NUMBER

ORIGINAL

1

INSULATOR MATERIAL: THERMOPLASTIC POLYESTER, UL 94V-0 CONTACT MATERIAL; COPPER, NICKEL, TIN ALLOY CA-725 CONTACT PLATING: GOLD ON THE MATING AREA, TIN-LEAD

ON THE CONTACT TAILS, NICKEL UNDERPLATE

346/396 SERIES CARD EDGE CONNECTOR PART NUMBER: 346-005-526-108

YOUR CONNECTION TO QUALITY & SERVICE

**EDAC INC** TORONTO, ONTARIO CANADA

THESE DRAWINGS AND SPECIFICATIONS ARE THE PROPERTY OF EDAC INC., AND SHALL NOT BE REPRODUCED,OR COPIED OR USED AS THE BASIS FOR THE MANUFACTURE OR SALE OF APPARATUS WITHOUT WRITTEN PERMISSION.

## 346/396 SERIES CARD EDGE CONNECTOR CONTACT CODE 555,556,558,559,560 DIMENSIONS

YOUR CONNECTION TO QUALITY & SERVICE

**EDAC INC** TORONTO, ONTARIO CANADA

THESE DRAWINGS AND SPECIFICATIONS ARE THE PROPERTY OF EDAC INC.,AND SHALL NOT BE REPRODUCED, OR COPIED OR USED AS THE BASIS FOR THE MANUFACTURE OR SALE OF APPARATUS WITHOUT WRITTEN PERMISSION.