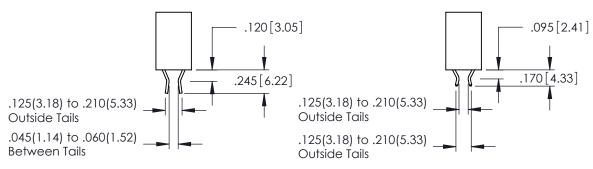

.330 [8.38] Slot Depth .160 [4.06] Point of Contact

346-ENG-MASTER

**SECTION A-A** 

ORIGINAL 1

ISSUE NUMBER

DO NOT MAKE MANUAL REVISIONS TO MASTER.

**Contact Code 555** 

**Contact Code 556** 