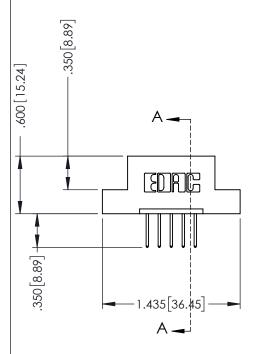

THIS IS A C.A.D. GENERATED DRAWING DO NOT MAKE MANUAL REVISIONS TO MASTER.

ISSUE NUMBER

ORIGINAL

1

INSULATOR MATERIAL: THERMOPLASTIC POLYESTER, UL 94V-0 CONTACT MATERIAL; COPPER, NICKEL, TIN ALLOY CA-725 CONTACT PLATING: GOLD ON THE MATING AREA, TIN-LEAD

ON THE CONTACT TAILS, NICKEL UNDERPLATE

346/396 SERIES CARD EDGE CONNECTOR PART NUMBER: 346-005-526-104

YOUR CONNECTION TO QUALITY & SERVICE

**EDAC INC** TORONTO, ONTARIO CANADA

THESE DRAWINGS AND SPECIFICATIONS ARE THE PROPERTY OF EDAC INC.,AND SHALL NOT BE REPRODUCED, OR COPIED OR USED AS THE BASIS FOR THE MANUFACTURE OR SALE OF APPARATUS WITHOUT WRITTEN PERMISSION.

| ACAD REFERENCE NO. | 346-ENG-MASTER   |
|--------------------|------------------|
| DRAWN: J.LEE       | DATE: APR. 22/09 |
| CHECKED:           | DATE:            |
| SCALE: 1:1         | SHEET 1 OF 2     |
| DRAWING NUMBER     | ISSUE            |
| 247 ENG MASTEE     |                  |