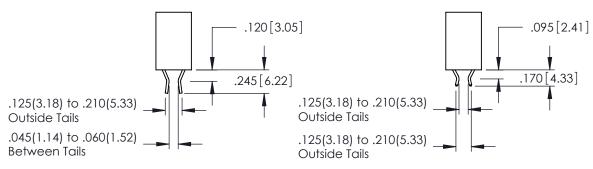

**SECTION A-A** 

.330 [8.38] Slot Depth .160 [4.06] Point of Contact

346-ENG-MASTER

ORIGINAL 1

ISSUE NUMBER

DO NOT MAKE MANUAL REVISIONS TO MASTER.

**Contact Code 555** 

**Contact Code 556** 

INSULATOR MATERIAL: THERMOPLASTIC POLYESTER, UL 94V-0 CONTACT MATERIAL; COPPER, NICKEL, TIN ALLOY CA-725 CONTACT PLATING: GOLD ON THE MATING AREA, TIN-LEAD

ON THE CONTACT TAILS, NICKEL UNDERPLATE

## 346/396 SERIES CARD EDGE CONNECTOR CONTACT CODE 555,556,558,559,560 DIMENSIONS

YOUR CONNECTION TO QUALITY & SERVICE

**EDAC INC** TORONTO, ONTARIO CANADA

THESE DRAWINGS AND SPECIFICATIONS ARE THE PROPERTY OF EDAC INC.,AND SHALL NOT BE REPRODUCED, OR COPIED OR USED AS THE BASIS FOR THE MANUFACTURE OR SALE OF APPARATUS WITHOUT WRITTEN PERMISSION.

|   | ACAD REFERENCE NO. | 346-ENG-MASTER   |
|---|--------------------|------------------|
|   | DRAWN: J.LEE       | DATE: APR. 22/09 |
| ) | CHECKED:           | DATE:            |
|   | SCALE: 1:1         | SHEET 2 OF 2     |
|   | DRAWING NUMBER     | ISSUE            |
|   | 346-ENG-MASTER     | : 1              |