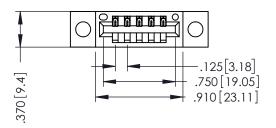

THIS IS A C.A.D. GENERATED DRAWING DO NOT MAKE MANUAL REVISIONS TO MASTER.

ISSUE NUMBER

ORIGINAL

1

INSULATOR MATERIAL: THERMOPLASTIC POLYESTER, UL 94V-0 CONTACT MATERIAL; COPPER, NICKEL, TIN ALLOY CA-725 CONTACT PLATING: GOLD ON THE MATING AREA, TIN-LEAD

ON THE CONTACT TAILS, NICKEL UNDERPLATE

346/396 SERIES CARD EDGE CONNECTOR PART NUMBER: 346-005-526-104

YOUR CONNECTION TO QUALITY & SERVICE

**EDAC INC** TORONTO, ONTARIO CANADA

THESE DRAWINGS AND SPECIFICATIONS ARE THE PROPERTY OF EDAC INC.,AND SHALL NOT BE REPRODUCED, OR COPIED OR USED AS THE BASIS FOR THE MANUFACTURE OR SALE OF APPARATUS WITHOUT WRITTEN PERMISSION.

| ACAD REFERENCE NO. | 346-ENG-MASTER   |
|--------------------|------------------|
| DRAWN: J.LEE       | DATE: APR. 22/09 |
| CHECKED:           | DATE:            |
| SCALE: 1:1         | SHEET 1 OF 2     |
| DRAWING NUMBER     | ISSUE            |
| 247 ENG MASTEE     |                  |