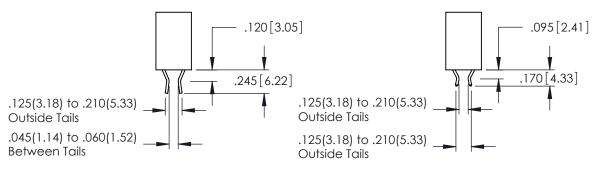

ORIGINAL 1

ISSUE NUMBER

DO NOT MAKE MANUAL REVISIONS TO MASTER.

**Contact Code 555** 

**Contact Code 556** 

INSULATOR MATERIAL: THERMOPLASTIC POLYESTER, UL 94V-0 CONTACT MATERIAL; COPPER, NICKEL, TIN ALLOY CA-725 CONTACT PLATING: GOLD ON THE MATING AREA, TIN-LEAD

ON THE CONTACT TAILS, NICKEL UNDERPLATE

## 346/396 SERIES CARD EDGE CONNECTOR CONTACT CODE 555,556,558,559,560 DIMENSIONS

YOUR CONNECTION TO QUALITY & SERVICE

**EDAC INC** TORONTO, ONTARIO CANADA

THESE DRAWINGS AND SPECIFICATIONS ARE THE PROPERTY OF EDAC INC.,AND SHALL NOT BE REPRODUCED, OR COPIED OR USED AS THE BASIS FOR THE MANUFACTURE OR SALE OF APPARATUS WITHOUT WRITTEN PERMISSION.