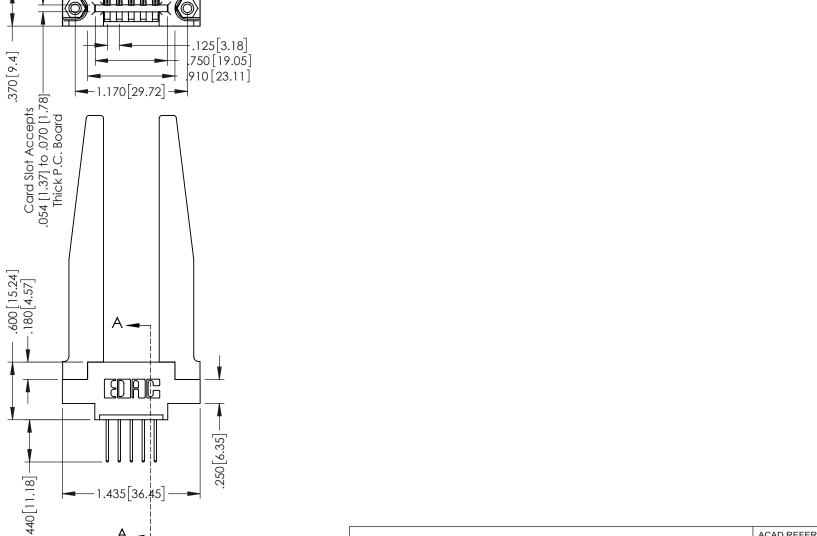

THIS IS A C.A.D. GENERATED DRAWING DO NOT MAKE MANUAL REVISIONS TO MASTER.

ISSUE NUMBER

ORIGINAL

1

**SECTION A-A** 

Slot Depth Point of Contact

.330[8.38] : .160[4.06] |

346/396 SERIES CARD EDGE CONNECTOR PART NUMBER: 346-005-522-678

346-ENG-MASTER

INSULATOR MATERIAL: THERMOPLASTIC POLYESTER, UL 94V-0 CONTACT MATERIAL; COPPER, NICKEL, TIN ALLOY CA-725 CONTACT PLATING: GOLD ON THE MATING AREA, TIN-LEAD

ON THE CONTACT TAILS, NICKEL UNDERPLATE

ON THE CONTACT TAILS, NICKEL UNDERPLATE