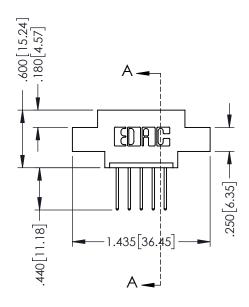

.330 [8.38] Slot Depth .160 [4.06] Point of Contact

SECTION A-A

ORIGINAL 1

ISSUE NUMBER

DO NOT MAKE MANUAL REVISIONS TO MASTER.

**Contact Code 555** 

**Contact Code 556** 

INSULATOR MATERIAL: THERMOPLASTIC POLYESTER, UL 94V-0 CONTACT MATERIAL; COPPER, NICKEL, TIN ALLOY CA-725 CONTACT PLATING: GOLD ON THE MATING AREA, TIN-LEAD

ON THE CONTACT TAILS, NICKEL UNDERPLATE

## 346/396 SERIES CARD EDGE CONNECTOR CONTACT CODE 555,556,558,559,560 DIMENSIONS

YOUR CONNECTION TO QUALITY & SERVICE

**EDAC INC** TORONTO, ONTARIO CANADA

THESE DRAWINGS AND SPECIFICATIONS ARE THE PROPERTY OF EDAC INC.,AND SHALL NOT BE REPRODUCED, OR COPIED OR USED AS THE BASIS FOR THE MANUFACTURE OR SALE OF APPARATUS WITHOUT WRITTEN PERMISSION.

|   | ACAD REFERENCE NO. | 346-ENG-MASTER   |  |
|---|--------------------|------------------|--|
|   | DRAWN: J.LEE       | DATE: APR. 22/09 |  |
| ) | CHECKED:           | DATE:            |  |
|   | SCALE: 1:1         | SHEET 2 OF 2     |  |
|   | DRAWING NUMBER     | ISSUE            |  |
|   | 346-ENG-MASTER     | : 1              |  |