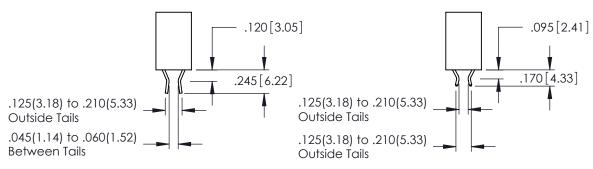

.330 [8.38] Slot Depth .160 [4.06] Point of Contact

SECTION A-A

ORIGINAL 1

ISSUE NUMBER

DO NOT MAKE MANUAL REVISIONS TO MASTER.

**Contact Code 555** 

**Contact Code 556** 

INSULATOR MATERIAL: THERMOPLASTIC POLYESTER, UL 94V-0 CONTACT MATERIAL; COPPER, NICKEL, TIN ALLOY CA-725 CONTACT PLATING: GOLD ON THE MATING AREA, TIN-LEAD

ON THE CONTACT TAILS, NICKEL UNDERPLATE

## 346/396 SERIES CARD EDGE CONNECTOR CONTACT CODE 555,556,558,559,560 DIMENSIONS

YOUR CONNECTION TO QUALITY & SERVICE

**EDAC INC** TORONTO, ONTARIO CANADA

THESE DRAWINGS AND SPECIFICATIONS ARE THE PROPERTY OF EDAC INC.,AND SHALL NOT BE REPRODUCED, OR COPIED OR USED AS THE BASIS FOR THE MANUFACTURE OR SALE OF APPARATUS WITHOUT WRITTEN PERMISSION.

|   | ACAD REFERENCE NO. | 346-ENG-MASTER   |  |
|---|--------------------|------------------|--|
|   | DRAWN: J.LEE       | DATE: APR. 22/09 |  |
| ) | CHECKED:           | DATE:            |  |
|   | SCALE: 1:1         | SHEET 2 OF 2     |  |
|   | DRAWING NUMBER     | ISSUE            |  |
|   | 346-ENG-MASTER     | : 1              |  |