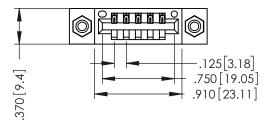

THIS IS A C.A.D. GENERATED DRAWING DO NOT MAKE MANUAL REVISIONS TO MASTER.

ISSUE NUMBER

ORIGINAL

1

INSULATOR MATERIAL: THERMOPLASTIC POLYESTER, UL 94V-0 CONTACT MATERIAL; COPPER, NICKEL, TIN ALLOY CA-725 CONTACT PLATING: GOLD ON THE MATING AREA, TIN-LEAD ON THE CONTACT TAILS, NICKEL UNDERPLATE

346/396 SERIES CARD EDGE CONNECTOR PART NUMBER: 346-005-522-608

YOUR CONNECTION TO QUALITY & SERVICE

**EDAC INC** TORONTO, ONTARIO CANADA

THESE DRAWINGS AND SPECIFICATIONS ARE THE PROPERTY OF EDAC INC., AND SHALL NOT BE REPRODUCED,OR COPIED OR USED AS THE BASIS FOR THE MANUFACTURE OR SALE OF APPARATUS WITHOUT WRITTEN PERMISSION.

| ACAD REFERENCE NO. |       | 346-ENG-MASTER   |       |
|--------------------|-------|------------------|-------|
| DRAWN:             | J.LEE | DATE: APR. 22/09 |       |
| CHECKED:           |       | DATE:            |       |
| SCALE:             | 1:1   | SHEET            | OF 2  |
| DRAWING NUMBER     |       |                  | ISSUE |
| 346-ENG-MASTER     |       |                  | 1     |