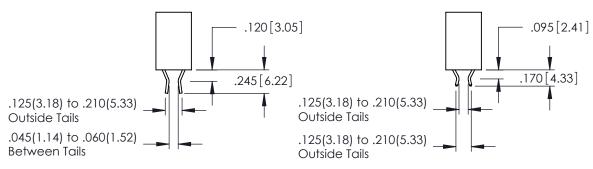

.330 [8.38] Slot Depth .160 [4.06] Point of Contact

SECTION A-A

ORIGINAL 1

ISSUE NUMBER

DO NOT MAKE MANUAL REVISIONS TO MASTER.

**Contact Code 555** 

**Contact Code 556** 

INSULATOR MATERIAL: THERMOPLASTIC POLYESTER, UL 94V-0 CONTACT MATERIAL; COPPER, NICKEL, TIN ALLOY CA-725 CONTACT PLATING: GOLD ON THE MATING AREA, TIN-LEAD

ON THE CONTACT TAILS, NICKEL UNDERPLATE