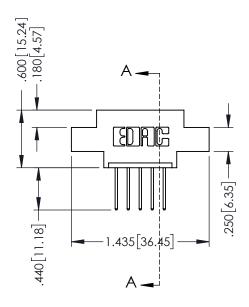

## 346/396 SERIES CARD EDGE CONNECTOR CONTACT CODE 555,556,558,559,560 DIMENSIONS

YOUR CONNECTION TO QUALITY & SERVICE

**EDAC INC** TORONTO, ONTARIO CANADA

THESE DRAWINGS AND SPECIFICATIONS ARE THE PROPERTY OF EDAC INC.,AND SHALL NOT BE REPRODUCED, OR COPIED OR USED AS THE BASIS FOR THE MANUFACTURE OR SALE OF APPARATUS WITHOUT WRITTEN PERMISSION.

.330 [8.38] Slot Depth .160 [4.06] Point of Contact

SECTION A-A

ORIGINAL 1

ISSUE NUMBER

DO NOT MAKE MANUAL REVISIONS TO MASTER.

**Contact Code 555** 

**Contact Code 556** 

INSULATOR MATERIAL: THERMOPLASTIC POLYESTER, UL 94V-0 CONTACT MATERIAL; COPPER, NICKEL, TIN ALLOY CA-725 CONTACT PLATING: GOLD ON THE MATING AREA, TIN-LEAD

ON THE CONTACT TAILS, NICKEL UNDERPLATE