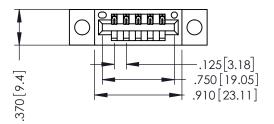

346/396 SERIES CARD EDGE CONNECTOR PART NUMBER: 346-005-522-604

YOUR CONNECTION TO QUALITY & SERVICE

**EDAC INC** TORONTO, ONTARIO CANADA

THESE DRAWINGS AND SPECIFICATIONS ARE THE PROPERTY OF EDAC INC., AND SHALL NOT BE REPRODUCED,OR COPIED OR USED AS THE BASIS FOR THE MANUFACTURE OR SALE OF APPARATUS WITHOUT WRITTEN PERMISSION.

THIS IS A C.A.D. GENERATED DRAWING DO NOT MAKE MANUAL REVISIONS TO MASTER.

ISSUE NUMBER

ORIGINAL

1

INSULATOR MATERIAL: THERMOPLASTIC POLYESTER, UL 94V-0 CONTACT MATERIAL; COPPER, NICKEL, TIN ALLOY CA-725 CONTACT PLATING: GOLD ON THE MATING AREA, TIN-LEAD ON THE CONTACT TAILS, NICKEL UNDERPLATE