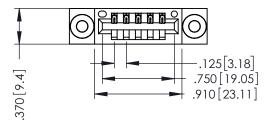

346/396 SERIES CARD EDGE CONNECTOR PART NUMBER: 346-005-522-603

YOUR CONNECTION TO QUALITY & SERVICE

**EDAC INC** TORONTO, ONTARIO CANADA

THESE DRAWINGS AND SPECIFICATIONS ARE THE PROPERTY OF EDAC INC.,AND SHALL NOT BE REPRODUCED,OR COPIED OR USED AS THE BASIS FOR THE MANUFACTURE OR SALE OF APPARATUS WITHOUT WRITTEN PERMISSION.

| ACAD REFERENCE NO. | 346-ENG-MASTER   |
|--------------------|------------------|
| DRAWN: J.LEE       | DATE: APR. 22/09 |
| CHECKED:           | DATE:            |
| SCALE: 1:1         | SHEET 1 OF 2     |
| DRAWING NUMBER     | ISSUE            |
| 346-ENG-MASTER     | 1                |