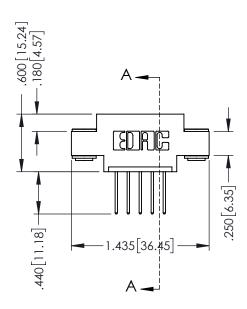

346/396 SERIES CARD EDGE CONNECTOR PART NUMBER: 346-005-522-603

YOUR CONNECTION TO QUALITY & SERVICE

**EDAC INC** TORONTO, ONTARIO CANADA

THESE DRAWINGS AND SPECIFICATIONS ARE THE PROPERTY OF EDAC INC.,AND SHALL NOT BE REPRODUCED,OR COPIED OR USED AS THE BASIS FOR THE MANUFACTURE OR SALE OF APPARATUS WITHOUT WRITTEN PERMISSION.

| ACAD REFERENCE NO. | 346-ENG-MASTER   |
|--------------------|------------------|
| DRAWN: J.LEE       | DATE: APR. 22/09 |
| CHECKED:           | DATE:            |
| SCALE: 1:1         | SHEET 1 OF 2     |
| DRAWING NUMBER     | ISSUE            |
| 346-ENG-MASTER     | 1                |