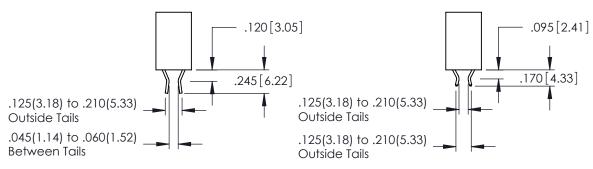

.330 [8.38] Slot Depth .160 [4.06] Point of Contact

SECTION A-A

ORIGINAL 1

ISSUE NUMBER

DO NOT MAKE MANUAL REVISIONS TO MASTER.

**Contact Code 555** 

**Contact Code 556** 

INSULATOR MATERIAL: THERMOPLASTIC POLYESTER, UL 94V-0 CONTACT MATERIAL; COPPER, NICKEL, TIN ALLOY CA-725 CONTACT PLATING: GOLD ON THE MATING AREA, TIN-LEAD

ON THE CONTACT TAILS, NICKEL UNDERPLATE

## 346/396 SERIES CARD EDGE CONNECTOR CONTACT CODE 555,556,558,559,560 DIMENSIONS

YOUR CONNECTION TO QUALITY & SERVICE

**EDAC INC** TORONTO, ONTARIO CANADA

THESE DRAWINGS AND SPECIFICATIONS ARE THE PROPERTY OF EDAC INC.,AND SHALL NOT BE REPRODUCED, OR COPIED OR USED AS THE BASIS FOR THE MANUFACTURE OR SALE OF APPARATUS WITHOUT WRITTEN PERMISSION.

|   | ACAD REFERENCE NO. | 346-ENG-MASTER   |
|---|--------------------|------------------|
|   | DRAWN: J.LEE       | DATE: APR. 22/09 |
| • | CHECKED:           | DATE:            |
|   | SCALE: 1:1         | SHEET 2 OF 2     |
|   | DRAWING NUMBER     | ISSUE            |
|   | 346-ENG-MASTER     | : 1              |