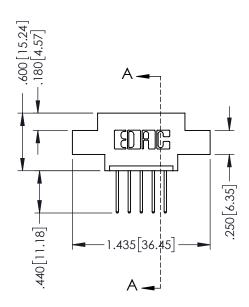

## 346/396 SERIES CARD EDGE CONNECTOR CONTACT CODE 555,556,558,559,560 DIMENSIONS

YOUR CONNECTION TO QUALITY & SERVICE

**EDAC INC** TORONTO, ONTARIO CANADA

THESE DRAWINGS AND SPECIFICATIONS ARE THE PROPERTY OF EDAC INC.,AND SHALL NOT BE REPRODUCED, OR COPIED OR USED AS THE BASIS FOR THE MANUFACTURE OR SALE OF APPARATUS WITHOUT WRITTEN PERMISSION.

|   | ACAD REFERENCE NO. | 346-ENG-MASTER   |
|---|--------------------|------------------|
|   | DRAWN: J.LEE       | DATE: APR. 22/09 |
| ) | CHECKED:           | DATE:            |
|   | SCALE: 1:1         | SHEET 2 OF 2     |
|   | DRAWING NUMBER     | ISSUE            |
|   | 346-ENG-MASTER     | : 1              |