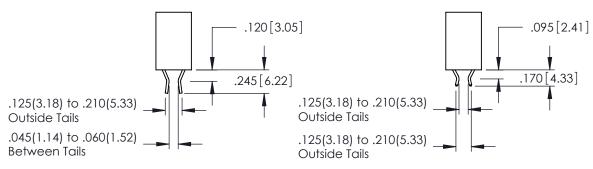

.330 [8.38] Slot Depth .160 [4.06] Point of Contact

**SECTION A-A** 

ORIGINAL 1

ISSUE NUMBER

DO NOT MAKE MANUAL REVISIONS TO MASTER.

**Contact Code 555** 

**Contact Code 556** 

INSULATOR MATERIAL: THERMOPLASTIC POLYESTER, UL 94V-0 CONTACT MATERIAL; COPPER, NICKEL, TIN ALLOY CA-725 CONTACT PLATING: GOLD ON THE MATING AREA, TIN-LEAD

ON THE CONTACT TAILS, NICKEL UNDERPLATE