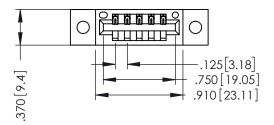

346/396 SERIES CARD EDGE CONNECTOR PART NUMBER: 346-005-522-602

YOUR CONNECTION TO QUALITY & SERVICE

**EDAC INC** TORONTO, ONTARIO CANADA

THESE DRAWINGS AND SPECIFICATIONS ARE THE PROPERTY OF EDAC INC., AND SHALL NOT BE REPRODUCED,OR COPIED OR USED AS THE BASIS FOR THE MANUFACTURE OR SALE OF APPARATUS WITHOUT WRITTEN PERMISSION.

| ACAD REFERENCE NO. | 346-ENG-MASTER   |
|--------------------|------------------|
| DRAWN: J.LEE       | DATE: APR. 22/09 |
| CHECKED:           | DATE:            |
| SCALE: 1:1         | SHEET 1 OF 2     |
| DRAWING NUMBER     | ISSUE            |
| 346-ENG-MASTER     | 2 1              |