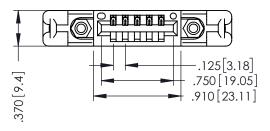

346/396 SERIES CARD EDGE CONNECTOR PART NUMBER: 346-005-520-658

YOUR CONNECTION TO QUALITY & SERVICE

**EDAC INC** TORONTO, ONTARIO CANADA

THESE DRAWINGS AND SPECIFICATIONS ARE THE PROPERTY OF EDAC INC., AND SHALL NOT BE REPRODUCED,OR COPIED OR USED AS THE BASIS FOR THE MANUFACTURE OR SALE OF APPARATUS WITHOUT WRITTEN PERMISSION.

| ACAD REFERENCE NO. | 346-ENG-MASTER   |
|--------------------|------------------|
| DRAWN: J.LEE       | DATE: APR. 22/09 |
| CHECKED:           | DATE:            |
| SCALE: 1:1         | SHEET 1 OF 2     |
| DRAWING NUMBER     | ISSUE            |
| 346-ENG-MASTER     | 1                |