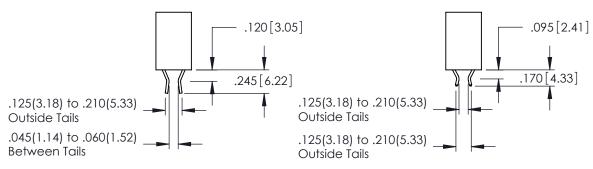

Slot Depth Point of Contact .330[8.38] : .160[4.06]

SECTION A-A

ORIGINAL 1

ISSUE NUMBER

DO NOT MAKE MANUAL REVISIONS TO MASTER.

**Contact Code 555** 

**Contact Code 556** 

INSULATOR MATERIAL: THERMOPLASTIC POLYESTER, UL 94V-0 CONTACT MATERIAL; COPPER, NICKEL, TIN ALLOY CA-725 CONTACT PLATING: GOLD ON THE MATING AREA, TIN-LEAD

ON THE CONTACT TAILS, NICKEL UNDERPLATE

## 346/396 SERIES CARD EDGE CONNECTOR CONTACT CODE 555,556,558,559,560 DIMENSIONS

YOUR CONNECTION TO QUALITY & SERVICE

**EDAC INC** TORONTO, ONTARIO CANADA

THESE DRAWINGS AND SPECIFICATIONS ARE THE PROPERTY OF EDAC INC.,AND SHALL NOT BE REPRODUCED, OR COPIED OR USED AS THE BASIS FOR THE MANUFACTURE OR SALE OF APPARATUS WITHOUT WRITTEN PERMISSION.

|   | ACAD REFERENCE NO. | 346-ENG-MASTER   |
|---|--------------------|------------------|
|   | DRAWN: J.LEE       | DATE: APR. 22/09 |
| ) | CHECKED:           | DATE:            |
|   | SCALE: 1:1         | SHEET 2 OF 2     |
|   | DRAWING NUMBER     | ISSUE            |
|   | 346-ENG-MASTER     | : 1              |