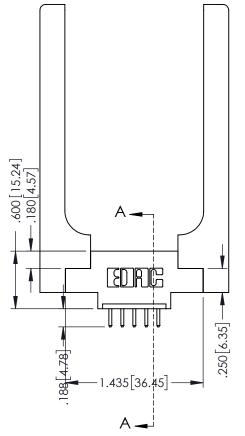

Slot Depth Point of Contact .330[8.38] : .160[4.06]

SECTION A-A

ORIGINAL 1

ISSUE NUMBER

DO NOT MAKE MANUAL REVISIONS TO MASTER.

**Contact Code 555** 

**Contact Code 556** 

INSULATOR MATERIAL: THERMOPLASTIC POLYESTER, UL 94V-0 CONTACT MATERIAL; COPPER, NICKEL, TIN ALLOY CA-725 CONTACT PLATING: GOLD ON THE MATING AREA, TIN-LEAD

ON THE CONTACT TAILS, NICKEL UNDERPLATE

## 346/396 SERIES CARD EDGE CONNECTOR CONTACT CODE 555,556,558,559,560 DIMENSIONS

YOUR CONNECTION TO QUALITY & SERVICE

**EDAC INC** TORONTO, ONTARIO CANADA

THESE DRAWINGS AND SPECIFICATIONS ARE THE PROPERTY OF EDAC INC.,AND SHALL NOT BE REPRODUCED, OR COPIED OR USED AS THE BASIS FOR THE MANUFACTURE OR SALE OF APPARATUS WITHOUT WRITTEN PERMISSION.

|   | ACAD REFERENCE NO. | 346-ENG-MASTER   |
|---|--------------------|------------------|
|   | DRAWN: J.LEE       | DATE: APR. 22/09 |
| ) | CHECKED:           | DATE:            |
|   | SCALE: 1:1         | SHEET 2 OF 2     |
|   | DRAWING NUMBER     | ISSUE            |
|   | 346-ENG-MASTER     | : 1              |