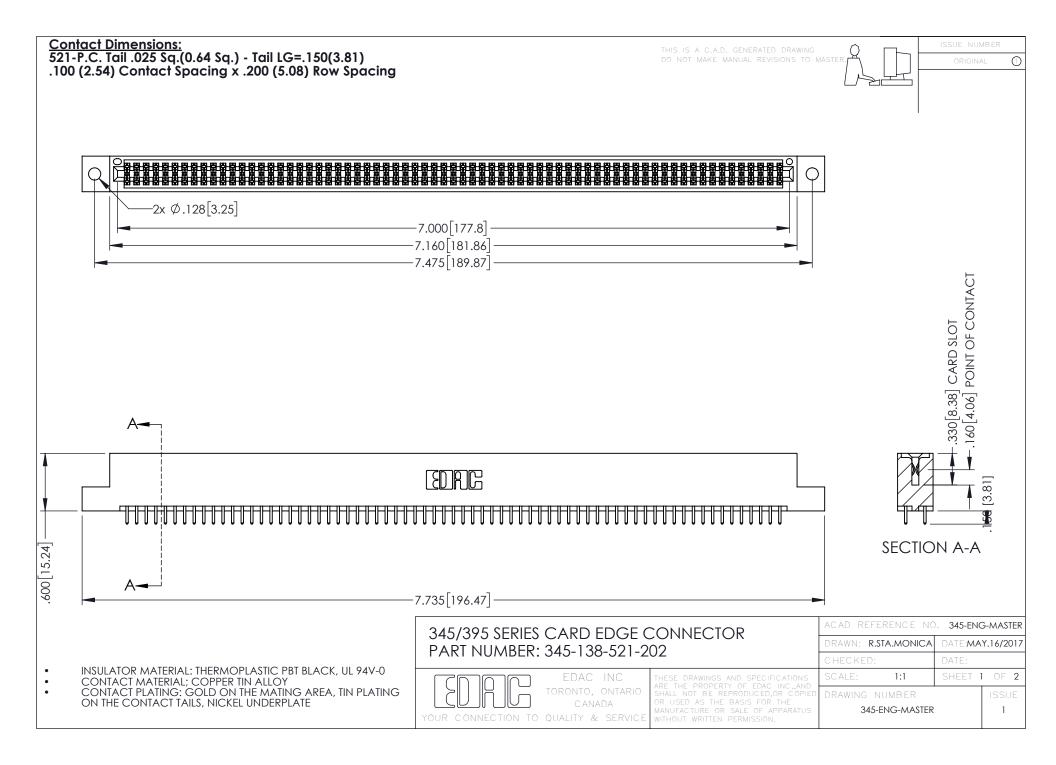

345/395 SERIES CARD EDGE CONNECTOR CONTACT CODE 555,556,558,559,560 DIMENSIONS

YOUR CONNECTION TO QUALITY & SERVICE

ACAD REFERENCE NO. 345-ENG-MASTER DATE:MAY.16/2017 DRAWN: R.STA.MONICA 1:1 SHEET 2 OF 2 345-ENG-MASTER