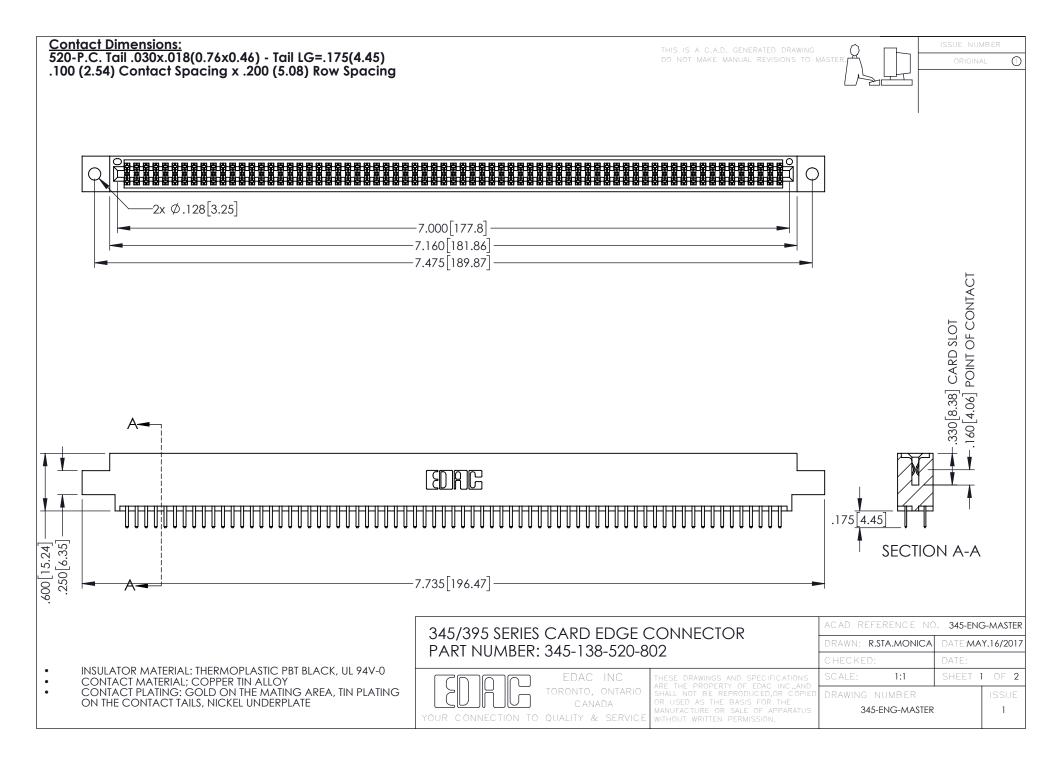

345/395 SERIES CARD EDGE CONNECTOR CONTACT CODE 555,556,558,559,560 DIMENSIONS

YOUR CONNECTION TO QUALITY & SERVICE

ACAD REFERENCE NO. 345-ENG-MASTER DATE:MAY.16/2017 DRAWN: R.STA.MONICA 1:1 SHEET 2 OF 2 345-ENG-MASTER