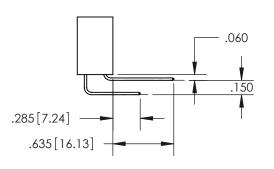

ISSUE NUMBER ORIGINAL

1

**Contact Code 558** 

Contact Code 559

**Contact Code 560** 

- INSULATOR MATERIAL: THERMOPLASTIC POLYESTER, UL 94V-0
- DAP MATERIAL AVAILABLE UPON REQUEST
- CONTACT MATERIAL; COPPER ALLOY

CONTACT PLATING: GOLD ON THE MATING AREA, TIN PLATING ON THE CONTACT TAILS, NICKEL UNDERPLATE

\*FOR ALL OTHER SPECIFICATIONS REFER TO SHEET 3\*