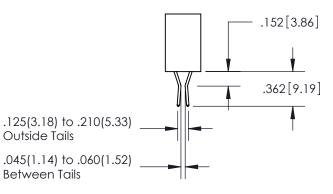

ISSUE NUMBER ORIGINAL

1

**Contact Code 558** 

Contact Code 559

**Contact Code 560** 

- INSULATOR MATERIAL: THERMOPLASTIC POLYESTER, UL 94V-0
- DAP MATERIAL AVAILABLE UPON REQUEST
- CONTACT MATERIAL; COPPER ALLOY

CONTACT PLATING: GOLD ON THE MATING AREA, TIN PLATING ON THE CONTACT TAILS, NICKEL UNDERPLATE

\*FOR ALL OTHER SPECIFICATIONS REFER TO SHEET 3\*