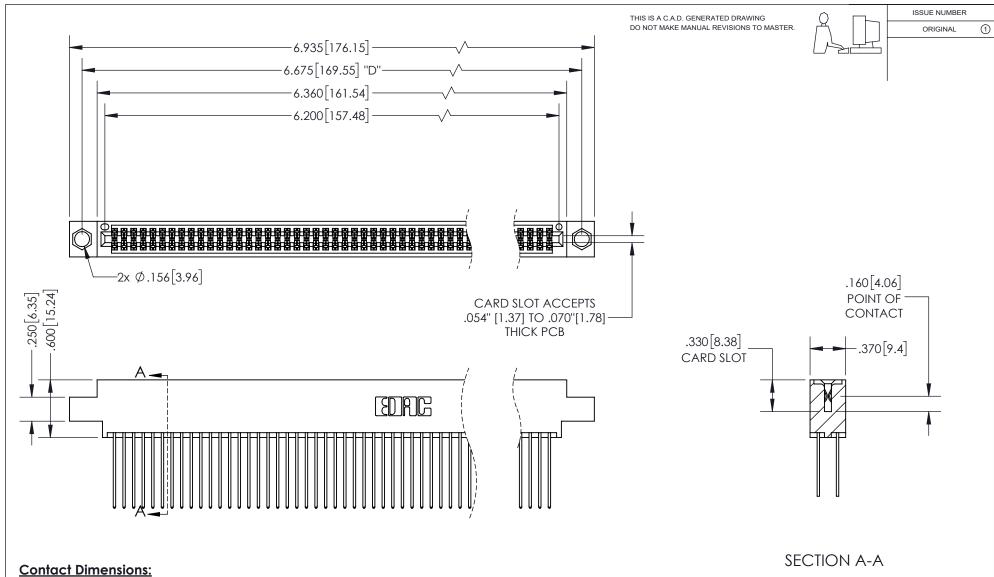

<u>Contact Dimensions:</u> 541-Wire Wrap .025 Sq.(0.64 Sq.) - Tail LG=.750(19.05) .100 (2.54) Contact Spacing x .200 (5.08) Row Spacing

INSULATOR MATERIAL: THERMOPLASTIC PBT, UL 94V-0 CONTACT MATERIAL; COPPER TIN ALLOY CONTACT PLATING: GOLD ON THE MATING AREA, TIN PLATING ON THE CONTACT TAILS, NICKEL UNDERPLATE

## 345/395 SERIES CARD EDGE CONNECTOR PART NUMBER: 345-122-541-804

YOUR CONNECTION TO QUALITY & SERVICE

**EDAC INC** TORONTO, ONTARIO CANADA

THESE DRAWINGS AND SPECIFICATIONS ARE THE PROPERTY OF EDAC INC.,AND SHALL NOT BE REPRODUCED, OR COPIED OR USED AS THE BASIS FOR THE MANUFACTURE OR SALE OF APPARATUS WITHOUT WRITTEN PERMISSION.

ISSUE NUMBER ORIGINAL

1

**Contact Code 558** 

Contact Code 559

**Contact Code 560** 

- INSULATOR MATERIAL: THERMOPLASTIC POLYESTER, UL 94V-0
- DAP MATERIAL AVAILABLE UPON REQUEST
- CONTACT MATERIAL; COPPER ALLOY

CONTACT PLATING: GOLD ON THE MATING AREA, TIN PLATING ON THE CONTACT TAILS, NICKEL UNDERPLATE

\*FOR ALL OTHER SPECIFICATIONS REFER TO SHEET 3\*