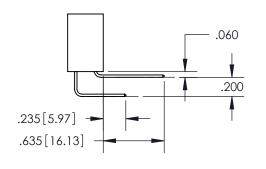

ISSUE NUMBER ORIGINAL

1

**Contact Code 558** 

Contact Code 559

**Contact Code 560** 

- INSULATOR MATERIAL: THERMOPLASTIC POLYESTER, UL 94V-0
- DAP MATERIAL AVAILABLE UPON REQUEST
- CONTACT MATERIAL; COPPER ALLOY

CONTACT PLATING: GOLD ON THE MATING AREA, TIN PLATING ON THE CONTACT TAILS, NICKEL UNDERPLATE

\*FOR ALL OTHER SPECIFICATIONS REFER TO SHEET 3\*