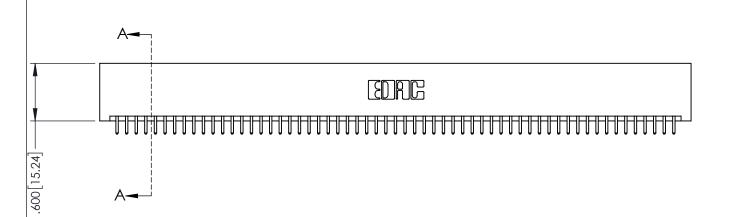

| 345/395 SERIES CARD EDGE CONNECTOR |
|------------------------------------|
| PART NUMBER: 345-118-521-201       |

YOUR CONNECTION TO QUALITY & SERVICE WITHOUT WRITTEN PERMISSION.

| ONNECTOR<br>)1                                                    | ACAD REFERENCE NO. 345-ENG-MASTER |                |         |           |
|-------------------------------------------------------------------|-----------------------------------|----------------|---------|-----------|
|                                                                   | DRAWN:                            | R.STA.MONICA   | DATE:MA | Y.16/2017 |
|                                                                   | CHECKE                            | D:             | DATE:   |           |
| THESE DRAWINGS AND SPECIFICATIONS ARE THE PROPERTY OF EDAC INCAND | SCALE:                            | 1:1            | SHEET ' | I OF 2    |
| SHALL NOT BE REPRODUCED,OR COPIED OR USED AS THE BASIS FOR THE    | DRAWING                           | NUMBER         |         | ISSUE     |
| MANUFACTURE OR SALE OF APPARATUS                                  | 3                                 | 345-ENG-MASTER |         | 1 1       |

<u>Contact Dimensions:</u>
521-P.C. Tail .025 Sq.(0.64 Sq.) - Tail LG=.150(3.81)
.100 (2.54) Contact Spacing x .200 (5.08) Row Spacing

1

INSULATOR MATERIAL: THERMOPLASTIC PBT BLACK, UL 94V-0

CONTACT MATERIAL; COPPER TIN ALLOY CONTACT PLATING: GOLD ON THE MATING AREA, TIN PLATING ON THE CONTACT TAILS, NICKEL UNDERPLATE