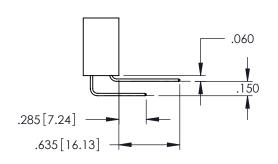

-----------------------------|----------------|---------|-----------|
|                                                                   | DRAWN:                            | R.STA.MONICA   | DATE:MA | Y.16/2017 |
|                                                                   | CHECKE                            | D:             | DATE:   |           |
| THESE DRAWINGS AND SPECIFICATIONS ARE THE PROPERTY OF EDAC INCAND | SCALE:                            | 1:1            | SHEET ' | I OF 2    |
| SHALL NOT BE REPRODUCED,OR COPIED OR USED AS THE BASIS FOR THE    | DRAWING                           | NUMBER         |         | ISSUE     |
| MANUFACTURE OR SALE OF APPARATUS                                  | 3                                 | 345-ENG-MASTER |         | 1 1       |









#### **Contact Code 558**

### Contact Code 559

#### **Contact Code 560**

INSULATOR MATERIAL: THERMOPLASTIC POLYESTER, UL 94V-0 DAP MATERIAL AVAILABLE UPON REQUEST

CONTACT MATERIAL; COPPER ALLOY CONTACT PLATING: GOLD ON THE MATING AREA, TIN PLATING ON THE CONTACT TAILS, NICKEL UNDERPLATE

## 345/395 SERIES CARD EDGE CONNECTOR CONTACT CODE 555,556,558,559,560 DIMENSIONS

YOUR CONNECTION TO QUALITY & SERVICE

|   | ACAD REFERENCE NO. 345-ENG-MASTER |                  |  |  |
|---|-----------------------------------|------------------|--|--|
|   | DRAWN: R.STA.MONICA               | DATE:MAY.16/2017 |  |  |
|   | CHECKED:                          | DATE:            |  |  |
|   | SCALE: 1:1                        | SHEET 2 OF 2     |  |  |
| D | DRAWING NUMBER                    | ISSUE