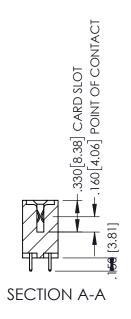

<u>Contact Dimensions:</u>
521-P.C. Tail .025 Sq.(0.64 Sq.) - Tail LG=.150(3.81)
.100 (2.54) Contact Spacing x .200 (5.08) Row Spacing

1

INSULATOR MATERIAL: THERMOPLASTIC PBT BLACK, UL 94V-0

CONTACT MATERIAL; COPPER TIN ALLOY CONTACT PLATING: GOLD ON THE MATING AREA, TIN PLATING ON THE CONTACT TAILS, NICKEL UNDERPLATE