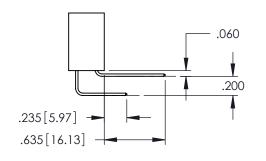

-------------------------------|----------------|---------|-----------|
|                                                                   | DRAWN:                            | R.STA.MONICA   | DATE:MA | Y.16/2017 |
|                                                                   | CHECKE                            | D:             | DATE:   |           |
| THESE DRAWINGS AND SPECIFICATIONS ARE THE PROPERTY OF EDAC INCAND | SCALE:                            | 1:1            | SHEET ' | I OF 2    |
| SHALL NOT BE REPRODUCED,OR COPIED OR USED AS THE BASIS FOR THE    | DRAWING                           | NUMBER         |         | ISSUE     |
| MANUFACTURE OR SALE OF APPARATUS                                  | 3                                 | 345-ENG-MASTER |         | 1 1       |









#### **Contact Code 558**

### Contact Code 559

#### **Contact Code 560**

INSULATOR MATERIAL: THERMOPLASTIC POLYESTER, UL 94V-0 DAP MATERIAL AVAILABLE UPON REQUEST

CONTACT MATERIAL; COPPER ALLOY CONTACT PLATING: GOLD ON THE MATING AREA, TIN PLATING ON THE CONTACT TAILS, NICKEL UNDERPLATE

## 345/395 SERIES CARD EDGE CONNECTOR CONTACT CODE 555,556,558,559,560 DIMENSIONS

YOUR CONNECTION TO QUALITY & SERVICE

|   | ACAD REFERENCE NO. 345-ENG-MASTER |                  |  |  |
|---|-----------------------------------|------------------|--|--|
|   | DRAWN: R.STA.MONICA               | DATE:MAY.16/2017 |  |  |
|   | CHECKED:                          | DATE:            |  |  |
|   | SCALE: 1:1                        | SHEET 2 OF 2     |  |  |
| D | DRAWING NUMBER                    | ISS