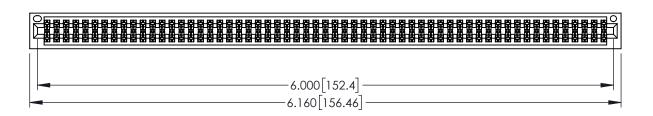

| 345/395 SERIES CARD EDGE CONNECTOR |
|------------------------------------|
| PART NUMBER: 345-118-521-201       |

YOUR CONNECTION TO QUALITY & SERVICE WITHOUT WRITTEN PERMISSION.

| ONNECTOR<br>)1                                                    | ACAD REFERENCE NO. 345-ENG-MASTER |                |         |           |
|-------------------------------------------------------------------|-----------------------------------|----------------|---------|-----------|
|                                                                   | DRAWN:                            | R.STA.MONICA   | DATE:MA | Y.16/2017 |
|                                                                   | CHECKE                            | D:             | DATE:   |           |
| THESE DRAWINGS AND SPECIFICATIONS ARE THE PROPERTY OF EDAC INCAND | SCALE:                            | 1:1            | SHEET ' | I OF 2    |
| SHALL NOT BE REPRODUCED,OR COPIED OR USED AS THE BASIS FOR THE    | DRAWING                           | NUMBER         |         | ISSUE     |
| MANUFACTURE OR SALE OF APPARATUS                                  | 3                                 | 345-ENG-MASTER |         | 1 1       |

<u>Contact Dimensions:</u>
521-P.C. Tail .025 Sq.(0.64 Sq.) - Tail LG=.150(3.81)
.100 (2.54) Contact Spacing x .200 (5.08) Row Spacing

1

INSULATOR MATERIAL: THERMOPLASTIC PBT BLACK, UL 94V-0

CONTACT MATERIAL; COPPER TIN ALLOY CONTACT PLATING: GOLD ON THE MATING AREA, TIN PLATING ON THE CONTACT TAILS, NICKEL UNDERPLATE