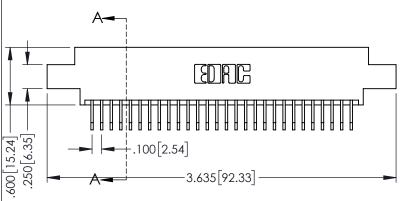

Contact Dimensions:
558-90 Degree Bend (Code 541 Contacts)
See Sheet 2 for Contact Code 555, 556, 558, 559, 560 Dimensions

- 345/395 SERIES CARD EDGE CONNECTOR PART NUMBER: 345-056-558-807

YOUR CONNECTION TO QUALITY & SERVICE

| STER. |  |
|-------|--|
|       |  |

| SECTION A-A |
|-------------|

INSULATOR MATERIAL: THERMOPLASTIC PBT BLACK, UL 94V-0 CONTACT MATERIAL; COPPER TIN ALLOY

CONTACT PLATING: GOLD ON THE MATING AREA, TIN PLATING ON THE CONTACT TAILS, NICKEL UNDERPLATE