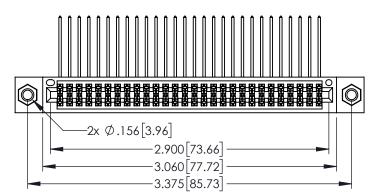

Contact Dimensions:
558-90 Degree Bend (Code 541 Contacts)
See Sheet 2 for Contact Code 555, 556, 558, 559, 560 Dimensions

- 345/395 SERIES CARD EDGE CONNECTOR PART NUMBER: 345-056-558-807

YOUR CONNECTION TO QUALITY & SERVICE

| STER. |  |
|-------|--|
|       |  |

| SECTION A-A |
|-------------|

INSULATOR MATERIAL: THERMOPLASTIC PBT BLACK, UL 94V-0 CONTACT MATERIAL; COPPER TIN ALLOY

CONTACT PLATING: GOLD ON THE MATING AREA, TIN PLATING ON THE CONTACT TAILS, NICKEL UNDERPLATE