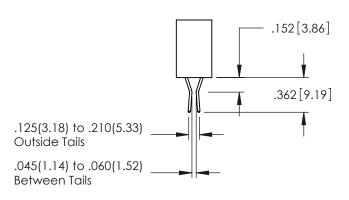

Contact Dimensions:
558-90 Degree Bend (Code 541 Contacts)
See Sheet 2 for Contact Code 555, 556, 558, 559, 560 Dimensions

- 345/395 SERIES CARD EDGE CONNECTOR PART NUMBER: 345-056-558-807

YOUR CONNECTION TO QUALITY & SERVICE

**Contact Code 558** 

Contact Code 559

**Contact Code 560** 

INSULATOR MATERIAL: THERMOPLASTIC POLYESTER, UL 94V-0 DAP MATERIAL AVAILABLE UPON REQUEST

CONTACT MATERIAL; COPPER ALLOY CONTACT PLATING: GOLD ON THE MATING AREA, TIN PLATING ON THE CONTACT TAILS, NICKEL UNDERPLATE