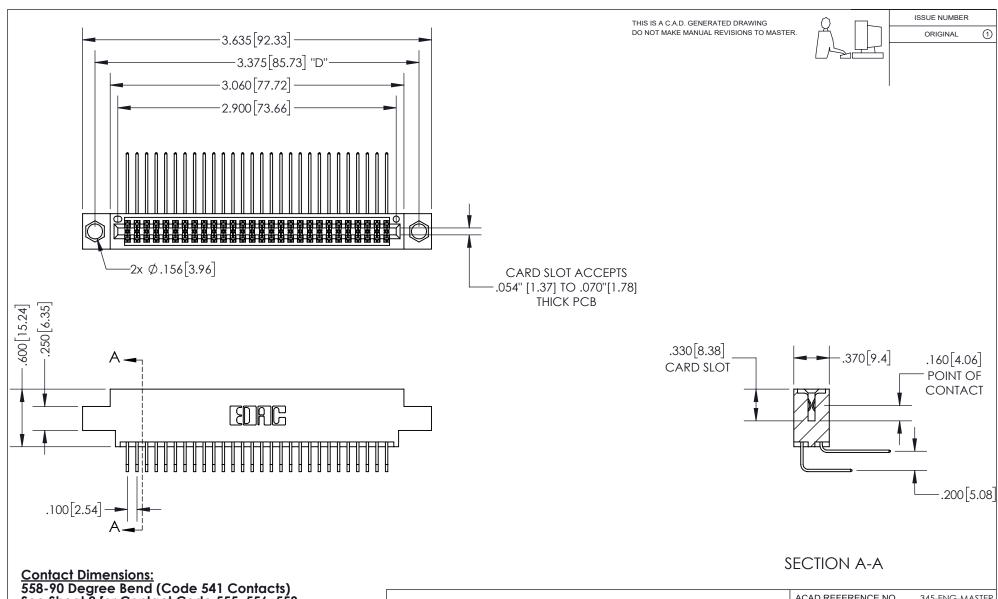

558-90 Degree Bend (Code 541 Contacts) See Sheet 2 for Contact Code 555, 556, 558, 559, 560 Dimensions

INSULATOR MATERIAL: THERMOPLASTIC PBT, UL 94V-0 CONTACT MATERIAL; COPPER TIN ALLOY CONTACT PLATING: GOLD ON THE MATING AREA, TIN PLATING ON THE CONTACT TAILS, NICKEL UNDERPLATE

## 345/395 SERIES CARD EDGE CONNECTOR PART NUMBER: 345-056-558-804

YOUR CONNECTION TO QUALITY & SERVICE

**EDAC INC** TORONTO, ONTARIO CANADA

THESE DRAWINGS AND SPECIFICATIONS ARE THE PROPERTY OF EDAC INC.,AND SHALL NOT BE REPRODUCED, OR COPIED OR USED AS THE BASIS FOR THE MANUFACTURE OR SALE OF APPARATUS WITHOUT WRITTEN PERMISSION.

| ACAD REFERENCE NO.  | 345-ENG-MASTER   |
|---------------------|------------------|
| DRAWN: R.STA.MONICA | DATE:MAY.16/2017 |
| CHECKED:            | DATE:            |
| SCALE: 1:1          | SHEET 1 OF 2     |
| DRAWING NUMBER      | ISSUE            |
| 345-ENG-MASTER      | 1                |