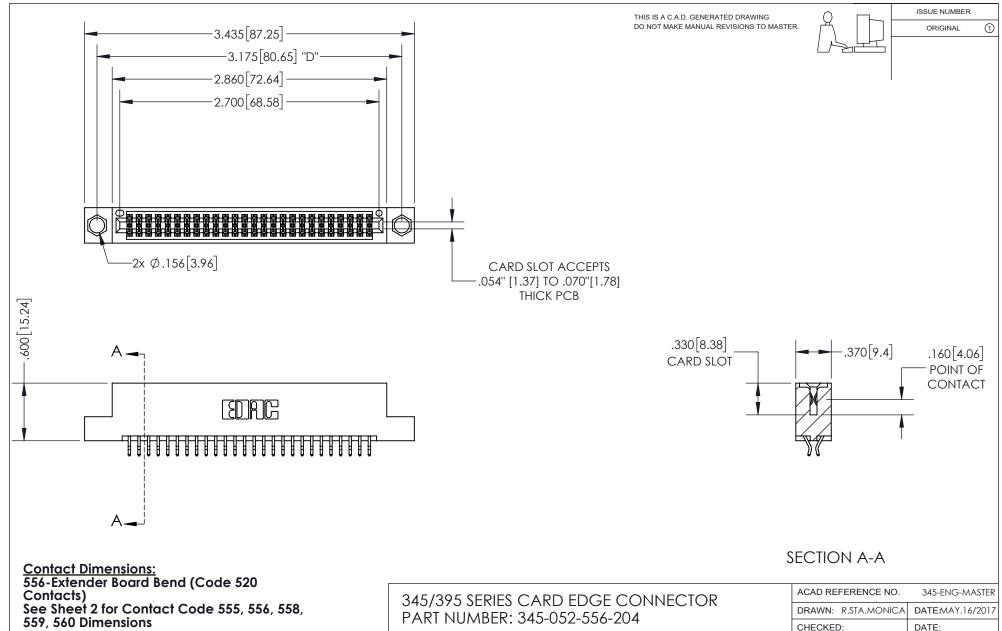

INSULATOR MATERIAL: THERMOPLASTIC PBT, UL 94V-0 CONTACT MATERIAL; COPPER TIN ALLOY CONTACT PLATING: GOLD ON THE MATING AREA, TIN PLATING ON THE CONTACT TAILS, NICKEL UNDERPLATE

YOUR CONNECTION TO QUALITY & SERVICE

## 345/395 SERIES CARD EDGE CONNECTOR CONTACT CODE 555,556,558,559,560 DIMENSIONS

YOUR CONNECTION TO QUALITY & SERVICE

**EDAC INC** TORONTO, ONTARIO CANADA

THESE DRAWINGS AND SPECIFICATIONS ARE THE PROPERTY OF EDAC INC.,AND SHALL NOT BE REPRODUCED, OR COPIED OR USED AS THE BASIS FOR THE MANUFACTURE OR SALE OF APPARATUS WITHOUT WRITTEN PERMISSION.