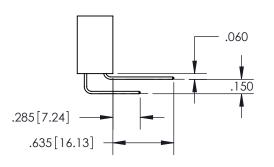

ISSUE NUMBER ORIGINAL

1

**Contact Code 558** 

Contact Code 559

**Contact Code 560** 

- INSULATOR MATERIAL: THERMOPLASTIC POLYESTER, UL 94V-0
- DAP MATERIAL AVAILABLE UPON REQUEST
- CONTACT MATERIAL; COPPER ALLOY

CONTACT PLATING: GOLD ON THE MATING AREA, TIN PLATING ON THE CONTACT TAILS, NICKEL UNDERPLATE

\*FOR ALL OTHER SPECIFICATIONS REFER TO SHEET 3\*

## 345/395 SERIES CARD EDGE CONNECTOR CONTACT CODE 555,556,558,559,560 DIMENSIONS

YOUR CONNECTION TO QUALITY & SERVICE

**EDAC INC** TORONTO, ONTARIO CANADA

THESE DRAWINGS AND SPECIFICATIONS ARE THE PROPERTY OF EDAC INC.,AND SHALL NOT BE REPRODUCED, OR COPIED OR USED AS THE BASIS FOR THE MANUFACTURE OR SALE OF APPARATUS WITHOUT WRITTEN PERMISSION.