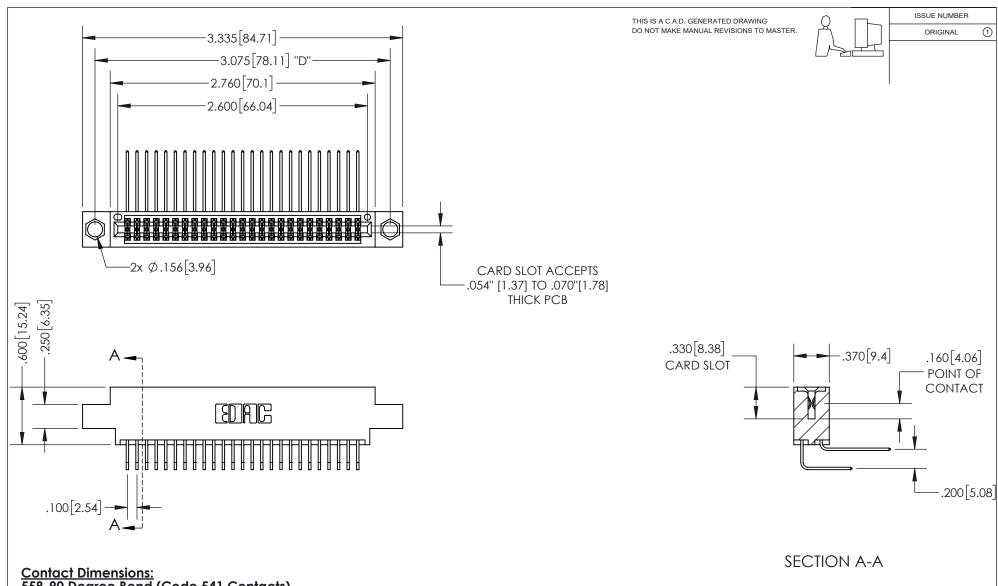

558-90 Degree Bend (Code 541 Contacts) See Sheet 2 for Contact Code 555, 556, 558, 559, 560 Dimensions

INSULATOR MATERIAL: THERMOPLASTIC PBT, UL 94V-0 CONTACT MATERIAL; COPPER TIN ALLOY CONTACT PLATING: GOLD ON THE MATING AREA, TIN PLATING ON THE CONTACT TAILS, NICKEL UNDERPLATE

## 345/395 SERIES CARD EDGE CONNECTOR PART NUMBER: 345-050-558-804

YOUR CONNECTION TO QUALITY & SERVICE

**EDAC INC** TORONTO, ONTARIO CANADA

THESE DRAWINGS AND SPECIFICATIONS ARE THE PROPERTY OF EDAC INC.,AND SHALL NOT BE REPRODUCED, OR COPIED OR USED AS THE BASIS FOR THE MANUFACTURE OR SALE OF APPARATUS WITHOUT WRITTEN PERMISSION.

| ACAD REFERENCE NO.  | 345-ENG-MASTER   |
|---------------------|------------------|
| DRAWN: R.STA.MONICA | DATE:MAY.16/2017 |
| CHECKED:            | DATE:            |
| SCALE: 1:1          | SHEET 1 OF 2     |
| DRAWING NUMBER      | ISSUE            |
| 345-ENG-MASTER      | 1                |