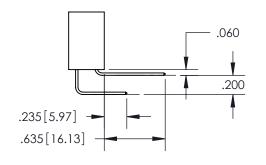

ISSUE NUMBER ORIGINAL

1

**Contact Code 558** 

Contact Code 559

**Contact Code 560** 

- INSULATOR MATERIAL: THERMOPLASTIC POLYESTER, UL 94V-0
- DAP MATERIAL AVAILABLE UPON REQUEST
- CONTACT MATERIAL; COPPER ALLOY

CONTACT PLATING: GOLD ON THE MATING AREA, TIN PLATING ON THE CONTACT TAILS, NICKEL UNDERPLATE

\*FOR ALL OTHER SPECIFICATIONS REFER TO SHEET 3\*

## 345/395 SERIES CARD EDGE CONNECTOR CONTACT CODE 555,556,558,559,560 DIMENSIONS

YOUR CONNECTION TO QUALITY & SERVICE

**EDAC INC** TORONTO, ONTARIO CANADA

THESE DRAWINGS AND SPECIFICATIONS ARE THE PROPERTY OF EDAC INC.,AND SHALL NOT BE REPRODUCED, OR COPIED OR USED AS THE BASIS FOR THE MANUFACTURE OR SALE OF APPARATUS WITHOUT WRITTEN PERMISSION.