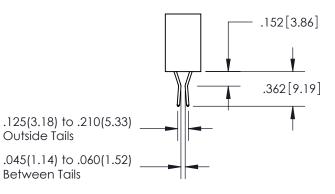

ISSUE NUMBER ORIGINAL

1

**Contact Code 558** 

Contact Code 559

**Contact Code 560** 

- INSULATOR MATERIAL: THERMOPLASTIC POLYESTER, UL 94V-0
- DAP MATERIAL AVAILABLE UPON REQUEST
- CONTACT MATERIAL; COPPER ALLOY

CONTACT PLATING: GOLD ON THE MATING AREA, TIN PLATING ON THE CONTACT TAILS, NICKEL UNDERPLATE

\*FOR ALL OTHER SPECIFICATIONS REFER TO SHEET 3\*

## 345/395 SERIES CARD EDGE CONNECTOR CONTACT CODE 555,556,558,559,560 DIMENSIONS

YOUR CONNECTION TO QUALITY & SERVICE

**EDAC INC** TORONTO, ONTARIO CANADA

THESE DRAWINGS AND SPECIFICATIONS ARE THE PROPERTY OF EDAC INC.,AND SHALL NOT BE REPRODUCED, OR COPIED OR USED AS THE BASIS FOR THE MANUFACTURE OR SALE OF APPARATUS WITHOUT WRITTEN PERMISSION.