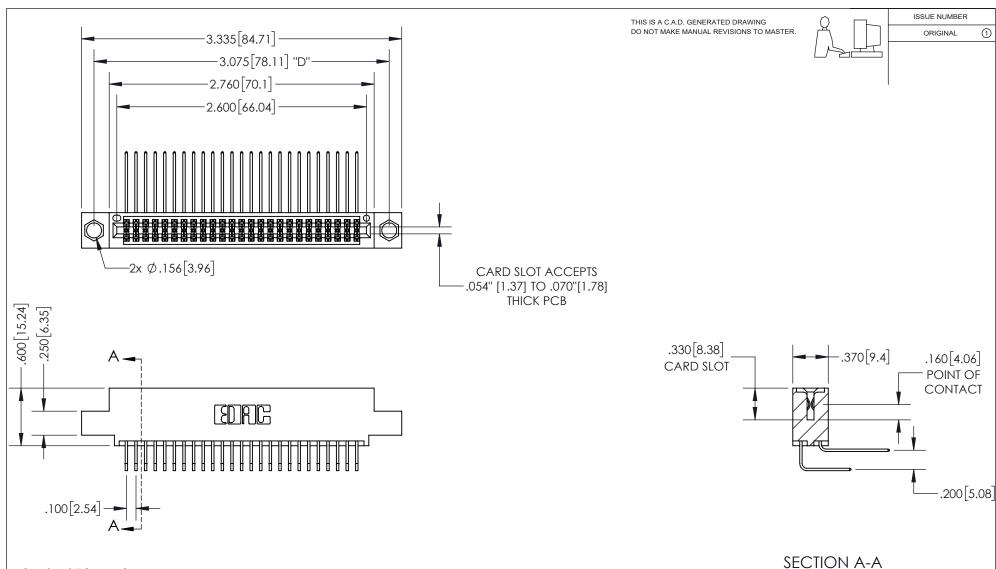

## 345/395 SERIES CARD EDGE CONNECTOR PART NUMBER: 345-050-558-504

YOUR CONNECTION TO QUALITY & SERVICE

**EDAC INC** TORONTO, ONTARIO CANADA

THESE DRAWINGS AND SPECIFICATIONS ARE THE PROPERTY OF EDAC INC.,AND SHALL NOT BE REPRODUCED, OR COPIED OR USED AS THE BASIS FOR THE MANUFACTURE OR SALE OF APPARATUS WITHOUT WRITTEN PERMISSION.

| ACAD REFERENCE NO.  | 345-ENG-MASTER   |
|---------------------|------------------|
| DRAWN: R.STA.MONICA | DATE:MAY.16/2017 |
| CHECKED:            | DATE:            |
| SCALE: 1:1          | SHEET 1 OF 2     |
| DRAWING NUMBER      | ISSUE            |
| 345-ENG-MASTER      | 1                |
|                     |                  |

**Contact Dimensions:** 558-90 Degree Bend (Code 541 Contacts) See Sheet 2 for Contact Code 555, 556, 558, 559, 560 Dimensions

INSULATOR MATERIAL: THERMOPLASTIC PBT, UL 94V-0 CONTACT MATERIAL; COPPER TIN ALLOY CONTACT PLATING: GOLD ON THE MATING AREA, TIN PLATING ON THE CONTACT TAILS, NICKEL UNDERPLATE