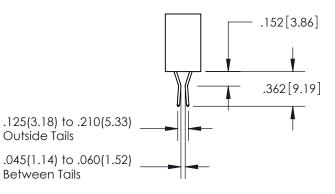

ISSUE NUMBER ORIGINAL

1

**Contact Code 558** 

Contact Code 559

**Contact Code 560** 

- INSULATOR MATERIAL: THERMOPLASTIC POLYESTER, UL 94V-0
- DAP MATERIAL AVAILABLE UPON REQUEST
- CONTACT MATERIAL; COPPER ALLOY

CONTACT PLATING: GOLD ON THE MATING AREA, TIN PLATING ON THE CONTACT TAILS, NICKEL UNDERPLATE

\*FOR ALL OTHER SPECIFICATIONS REFER TO SHEET 3\*

## 345/395 SERIES CARD EDGE CONNECTOR CONTACT CODE 555,556,558,559,560 DIMENSIONS

YOUR CONNECTION TO QUALITY & SERVICE

**EDAC INC** TORONTO, ONTARIO CANADA

THESE DRAWINGS AND SPECIFICATIONS ARE THE PROPERTY OF EDAC INC.,AND SHALL NOT BE REPRODUCED, OR COPIED OR USED AS THE BASIS FOR THE MANUFACTURE OR SALE OF APPARATUS WITHOUT WRITTEN PERMISSION.

| ACAD REFERENCE NO.  | 345-ENG-MASTER   |
|---------------------|------------------|
| DRAWN: R.STA.MONICA | DATE:MAY.16/2017 |
| CHECKED:            | DATE:            |
| SCALE: 1:1          | SHEET 2 OF 2     |
| DRAWING NUMBER      | ISSUE            |
| 345-ENG-MASTER      | 1                |