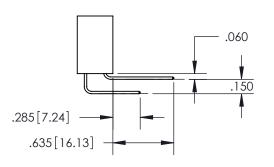

ISSUE NUMBER ORIGINAL

1

**Contact Code 558** 

Contact Code 559

**Contact Code 560** 

- INSULATOR MATERIAL: THERMOPLASTIC POLYESTER, UL 94V-0
- DAP MATERIAL AVAILABLE UPON REQUEST
- CONTACT MATERIAL; COPPER ALLOY

CONTACT PLATING: GOLD ON THE MATING AREA, TIN PLATING ON THE CONTACT TAILS, NICKEL UNDERPLATE

\*FOR ALL OTHER SPECIFICATIONS REFER TO SHEET 3\*

## 345/395 SERIES CARD EDGE CONNECTOR CONTACT CODE 555,556,558,559,560 DIMENSIONS

YOUR CONNECTION TO QUALITY & SERVICE

**EDAC INC** TORONTO, ONTARIO CANADA

THESE DRAWINGS AND SPECIFICATIONS ARE THE PROPERTY OF EDAC INC.,AND SHALL NOT BE REPRODUCED, OR COPIED OR USED AS THE BASIS FOR THE MANUFACTURE OR SALE OF APPARATUS WITHOUT WRITTEN PERMISSION.

| ACAD REFERENCE NO.  | 345-ENG-MASTER   |
|---------------------|------------------|
| DRAWN: R.STA.MONICA | DATE:MAY.16/2017 |
| CHECKED:            | DATE:            |
| SCALE: 1:1          | SHEET 2 OF 2     |
| DRAWING NUMBER      | ISSUE            |
| 345-ENG-MASTER      | 1                |