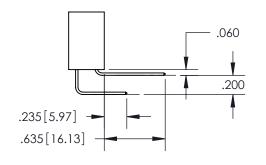

ISSUE NUMBER ORIGINAL

1

**Contact Code 558** 

Contact Code 559

**Contact Code 560** 

- INSULATOR MATERIAL: THERMOPLASTIC POLYESTER, UL 94V-0
- DAP MATERIAL AVAILABLE UPON REQUEST
- CONTACT MATERIAL; COPPER ALLOY

CONTACT PLATING: GOLD ON THE MATING AREA, TIN PLATING ON THE CONTACT TAILS, NICKEL UNDERPLATE

\*FOR ALL OTHER SPECIFICATIONS REFER TO SHEET 3\*

## 345/395 SERIES CARD EDGE CONNECTOR CONTACT CODE 555,556,558,559,560 DIMENSIONS

YOUR CONNECTION TO QUALITY & SERVICE

**EDAC INC** TORONTO, ONTARIO CANADA

THESE DRAWINGS AND SPECIFICATIONS ARE THE PROPERTY OF EDAC INC.,AND SHALL NOT BE REPRODUCED, OR COPIED OR USED AS THE BASIS FOR THE MANUFACTURE OR SALE OF APPARATUS WITHOUT WRITTEN PERMISSION.

| ACAD REFERENCE NO.  | 345-ENG-MASTER   |
|---------------------|------------------|
| DRAWN: R.STA.MONICA | DATE:MAY.16/2017 |
| CHECKED:            | DATE:            |
| SCALE: 1:1          | SHEET 2 OF 2     |
| DRAWING NUMBER      | ISSUE            |
| 345-ENG-MASTER      | 1                |