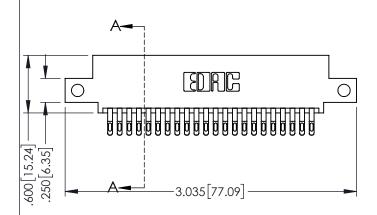

ACAD REFERENCE NO. 345-ENG-MASTER

ORIGINAL

1

- INSULATOR MATERIAL: THERMOPLASTIC PBT BLACK, UL 94V-0
- CONTACT MATERIAL; COPPER TIN ALLOY
  CONTACT PLATING: GOLD ON THE MATING AREA, TIN PLATING ON THE CONTACT TAILS, NICKEL UNDERPLATE

345/395 SERIES CARD EDGE CONNECTOR CONTACT CODE 555,556,558,559,560 DIMENSIONS

YOUR CONNECTION TO QUALITY & SERVICE

ACAD REFERENCE NO. 345-ENG-MASTER DATE:MAY.16/2017 DRAWN: R.STA.MONICA 1:1 SHEET 2 OF 2