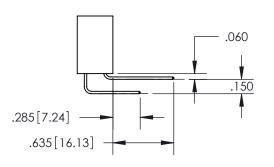

## 345/395 SERIES CARD EDGE CONNECTOR CONTACT CODE 555,556,558,559,560 DIMENSIONS

YOUR CONNECTION TO QUALITY & SERVICE

**EDAC INC** TORONTO, ONTARIO CANADA

THESE DRAWINGS AND SPECIFICATIONS ARE THE PROPERTY OF EDAC INC.,AND SHALL NOT BE REPRODUCED, OR COPIED OR USED AS THE BASIS FOR THE MANUFACTURE OR SALE OF APPARATUS WITHOUT WRITTEN PERMISSION.

**Contact Dimensions:** 558-90 Degree Bend (Code 541 Contacts) See Sheet 2 for Contact Code 555, 556, 558, 559, 560 Dimensions

INSULATOR MATERIAL: THERMOPLASTIC PBT, UL 94V-0 CONTACT MATERIAL; COPPER TIN ALLOY CONTACT PLATING: GOLD ON THE MATING AREA, TIN PLATING ON THE CONTACT TAILS, NICKEL UNDERPLATE