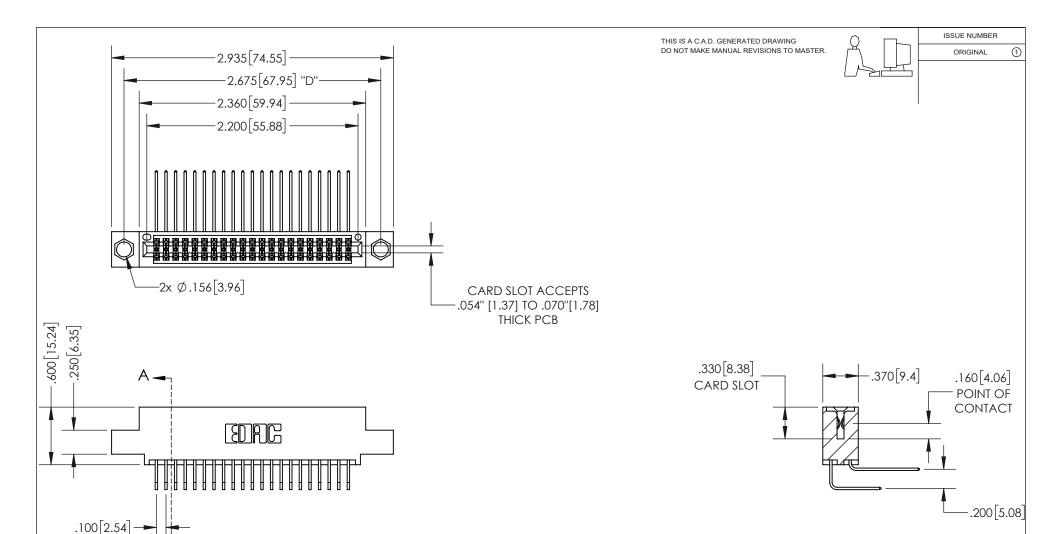

**Contact Dimensions:** 558-90 Degree Bend (Code 541 Contacts) See Sheet 2 for Contact Code 555, 556, 558, 559, 560 Dimensions

INSULATOR MATERIAL: THERMOPLASTIC PBT, UL 94V-0 CONTACT MATERIAL; COPPER TIN ALLOY CONTACT PLATING: GOLD ON THE MATING AREA, TIN PLATING ON THE CONTACT TAILS, NICKEL UNDERPLATE

## 345/395 SERIES CARD EDGE CONNECTOR PART NUMBER: 345-042-558-504

YOUR CONNECTION TO QUALITY & SERVICE

**EDAC INC** TORONTO, ONTARIO CANADA

THESE DRAWINGS AND SPECIFICATIONS ARE THE PROPERTY OF EDAC INC.,AND SHALL NOT BE REPRODUCED, OR COPIED OR USED AS THE BASIS FOR THE MANUFACTURE OR SALE OF APPARATUS WITHOUT WRITTEN PERMISSION.

SECTION A-A

ISSUE NUMBER ORIGINAL

1

**Contact Code 558** 

Contact Code 559

**Contact Code 560** 

- INSULATOR MATERIAL: THERMOPLASTIC POLYESTER, UL 94V-0
- DAP MATERIAL AVAILABLE UPON REQUEST
- CONTACT MATERIAL; COPPER ALLOY

CONTACT PLATING: GOLD ON THE MATING AREA, TIN PLATING ON THE CONTACT TAILS, NICKEL UNDERPLATE

\*FOR ALL OTHER SPECIFICATIONS REFER TO SHEET 3\*