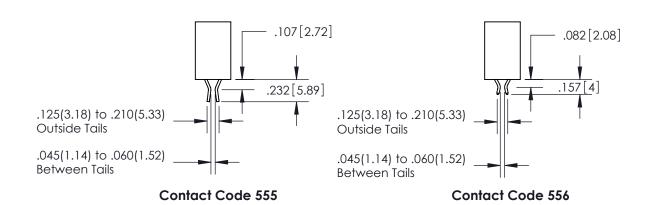

## 345/395 SERIES CARD EDGE CONNECTOR CONTACT CODE 555,556,558,559,560 DIMENSIONS

YOUR CONNECTION TO QUALITY & SERVICE

**EDAC INC** TORONTO, ONTARIO CANADA

THESE DRAWINGS AND SPECIFICATIONS ARE THE PROPERTY OF EDAC INC.,AND SHALL NOT BE REPRODUCED, OR COPIED OR USED AS THE BASIS FOR THE MANUFACTURE OR SALE OF APPARATUS WITHOUT WRITTEN PERMISSION.

**Contact Dimensions:** 558-90 Degree Bend (Code 541 Contacts) See Sheet 2 for Contact Code 555, 556, 558, 559, 560 Dimensions

INSULATOR MATERIAL: THERMOPLASTIC PBT, UL 94V-0 CONTACT MATERIAL; COPPER TIN ALLOY CONTACT PLATING: GOLD ON THE MATING AREA, TIN PLATING ON THE CONTACT TAILS, NICKEL UNDERPLATE