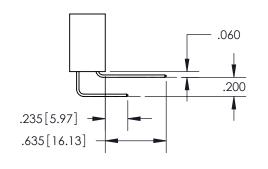

## 345/395 SERIES CARD EDGE CONNECTOR CONTACT CODE 555,556,558,559,560 DIMENSIONS

YOUR CONNECTION TO QUALITY & SERVICE

**EDAC INC** TORONTO, ONTARIO CANADA

THESE DRAWINGS AND SPECIFICATIONS ARE THE PROPERTY OF EDAC INC.,AND SHALL NOT BE REPRODUCED, OR COPIED OR USED AS THE BASIS FOR THE MANUFACTURE OR SALE OF APPARATUS WITHOUT WRITTEN PERMISSION.

**Contact Dimensions:** 558-90 Degree Bend (Code 541 Contacts) See Sheet 2 for Contact Code 555, 556, 558, 559, 560 Dimensions

INSULATOR MATERIAL: THERMOPLASTIC PBT, UL 94V-0 CONTACT MATERIAL; COPPER TIN ALLOY CONTACT PLATING: GOLD ON THE MATING AREA, TIN PLATING ON THE CONTACT TAILS, NICKEL UNDERPLATE