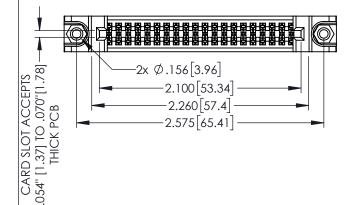

.160[4.06] POINT OF CONTACT

.150 [3.81]

-.330[8.38] CARD SLOT

ORIGINAL

1

- INSULATOR MATERIAL: THERMOPLASTIC PBT BLACK, UL 94V-0
- CONTACT MATERIAL; COPPER TIN ALLOY
   CONTACT PLATING: GOLD ON THE MATING AREA, TIN PLATING ON THE CONTACT TAILS, NICKEL UNDERPLATE

| 345/395 SERIES CARD EDGE CONNECTOR | R |
|------------------------------------|---|
| PART NUMBER: 345-040-541-588       |   |

EDAC INC TORONTO, ONTARIO CANADA

YOUR CONNECTION TO QUALITY & SERVICE

| THESE DRAWINGS AND SPECIFICATIONS ARE THE PROPERTY OF EDAC INC.,AND SHALL NOT BE REPRODUCED,OR COPIED |
|-------------------------------------------------------------------------------------------------------|
| OR USED AS THE BASIS FOR THE MANUFACTURE OR SALE OF APPARATUS                                         |
| WITHOUT WRITTEN PERMISSION.                                                                           |