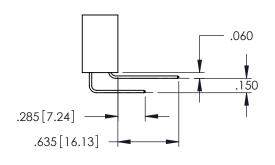

Contact Dimensions: 541-Wire Wrap .025 Sq.(0.64 Sq.) - Tail LG=.750(19.05) .100 (2.54) Contact Spacing x .200 (5.08) Row Spacing

THIS IS A C.A.D. GENERATED DRAWING
DO NOT MAKE MANUAL REVISIONS TO MAST

ISSUE NUMBER

.160[4.06] POINT OF CONTACT

.150 [3.81]

-.330[8.38] CARD SLOT

ORIGINAL

1

- INSULATOR MATERIAL: THERMOPLASTIC PBT BLACK, UL 94V-0
- CONTACT MATERIAL; COPPER TIN ALLOY
   CONTACT PLATING: GOLD ON THE MATING AREA, TIN PLATING ON THE CONTACT TAILS, NICKEL UNDERPLATE