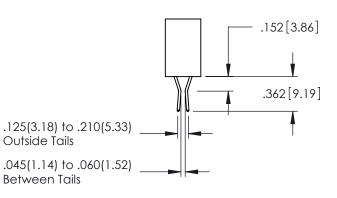

SECTION A-A

**Contact Code 558** 

Contact Code 559

**Contact Code 560** 

INSULATOR MATERIAL: THERMOPLASTIC POLYESTER, UL 94V-0

DAP MATERIAL AVAILABLE UPON REQUEST

CONTACT MATERIAL; COPPER ALLOY CONTACT PLATING: GOLD ON THE MATING AREA, TIN PLATING ON THE CONTACT TAILS, NICKEL UNDERPLATE

345/395 SERIES CARD EDGE CONNECTOR CONTACT CODE 555,556,558,559,560 DIMENSIONS

YOUR CONNECTION TO QUALITY & SERVICE

ACAD REFERENCE NO. 345-ENG-MASTER DATE:MAY.16/2017 DRAWN: R.STA.MONICA 1:1 SHEET 2 OF 2