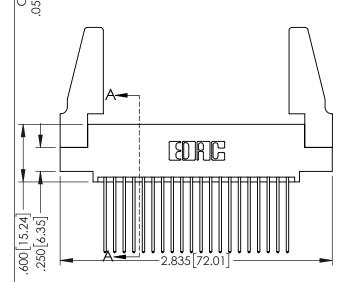

Contact Dimensions: 541-Wire Wrap .025 Sq.(0.64 Sq.) - Tail LG=.750(19.05) .100 (2.54) Contact Spacing x .200 (5.08) Row Spacing

THIS IS A C.A.D. GENERATED DRAWING
DO NOT MAKE MANUAL REVISIONS TO MAST

ISSUE NUMBER

.160[4.06] POINT OF CONTACT

.150 [3.81]

-.330[8.38] CARD SLOT

ORIGINAL

1

- INSULATOR MATERIAL: THERMOPLASTIC PBT BLACK, UL 94V-0
- CONTACT MATERIAL; COPPER TIN ALLOY
   CONTACT PLATING: GOLD ON THE MATING AREA, TIN PLATING ON THE CONTACT TAILS, NICKEL UNDERPLATE