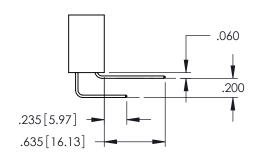

Contact Dimensions: 559-90 Degree Bend (Code 541 Contacts) See Sheet 2 for Contact Code 555, 556, 558, 559, 560 Dimensions

.330[8.38] CARD SLOT .160[4.06] POINT OF CONTACT

SECTION A-A

.150[3.81]

1

INSULATOR MATERIAL: THERMOPLASTIC PBT BLACK, UL 94V-0

CONTACT MATERIAL; COPPER TIN ALLOY CONTACT PLATING: GOLD ON THE MATING AREA, TIN PLATING ON THE CONTACT TAILS, NICKEL UNDERPLATE

| 345/395 SERIES CARD EDGE CONNECTO | R |
|-----------------------------------|---|
| PART NUMBER: 345-038-559-512      |   |