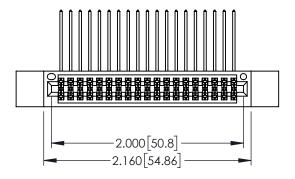

YOUR CONNECTION TO QUALITY & SERVICE

| ACAD REFERENCE NO. 345-ENG-MASTER |                 |           |  |
|-----------------------------------|-----------------|-----------|--|
| DRAWN: R.STA.MONICA               | DATE: <b>MA</b> | Y.16/2017 |  |
| CHECKED:                          | DATE:           |           |  |
| SCALE: 1:1                        | SHEET 1         | OF 2      |  |
| DRAWING NUMBER                    |                 | ISSUE     |  |
| 345-ENG-MASTER                    |                 | 1 1       |  |