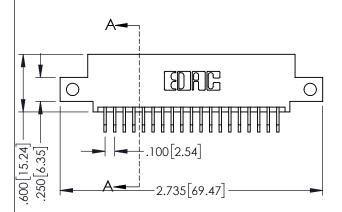

CONTACT MATERIAL; COPPER TIN ALLOY CONTACT PLATING: GOLD ON THE MATING AREA, TIN PLATING ON THE CONTACT TAILS, NICKEL UNDERPLATE

| 345/395 SERIES CARD EDGE CONNECTO | R |
|-----------------------------------|---|
| PART NUMBER: 345-038-559-512      |   |

YOUR CONNECTION TO QUALITY & SERVICE

| ACAD REFERENCE NO. 345-ENG-MASTER |                 |           |  |
|-----------------------------------|-----------------|-----------|--|
| DRAWN: R.STA.MONICA               | DATE: <b>MA</b> | Y.16/2017 |  |
| CHECKED:                          | DATE:           |           |  |
| SCALE: 1:1                        | SHEET 1         | OF 2      |  |
| DRAWING NUMBER                    |                 | ISSUE     |  |
| 345-ENG-MASTER                    |                 | 1 1       |  |