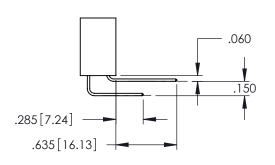

Contact Dimensions: 559-90 Degree Bend (Code 541 Contacts) See Sheet 2 for Contact Code 555, 556, 558, 559, 560 Dimensions

.330[8.38] CARD SLOT .160[4.06] POINT OF CONTACT

SECTION A-A

.150[3.81]

1

INSULATOR MATERIAL: THERMOPLASTIC PBT BLACK, UL 94V-0