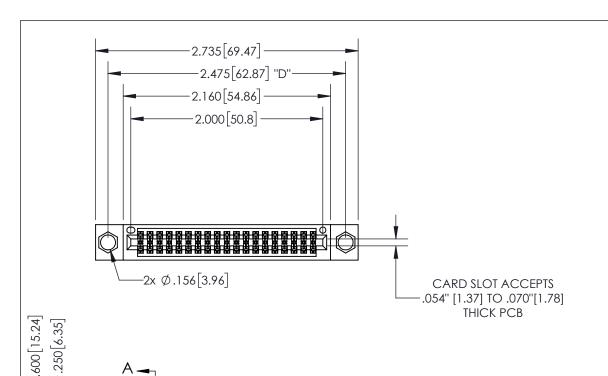

## 345/395 SERIES CARD EDGE CONNECTOR PART NUMBER: 345-038-555-504

YOUR CONNECTION TO QUALITY & SERVICE

**EDAC INC** TORONTO, ONTARIO CANADA

THESE DRAWINGS AND SPECIFICATIONS ARE THE PROPERTY OF EDAC INC.,AND SHALL NOT BE REPRODUCED, OR COPIED OR USED AS THE BASIS FOR THE MANUFACTURE OR SALE OF APPARATUS WITHOUT WRITTEN PERMISSION.

| ACAD REFERENCE NO.  |        | 345-ENG-MASTER  |       |
|---------------------|--------|-----------------|-------|
| DRAWN: R.STA.MONICA |        | DATEMAY.16/2017 |       |
| CHECKED:            |        | DATE:           |       |
| SCALE:              | 1:1    | SHEET           | OF 2  |
| DRAWING             | NUMBER |                 | ISSUE |
| 345-ENG-MASTER      |        |                 | 1     |