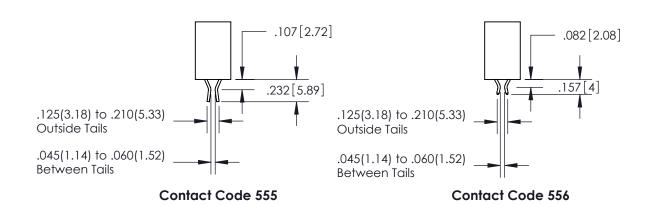

See Sheet 2 for Contact Code 555, 556, 558, 559, 560 Dimensions

INSULATOR MATERIAL: THERMOPLASTIC PBT, UL 94V-0 CONTACT MATERIAL; COPPER TIN ALLOY CONTACT PLATING: GOLD ON THE MATING AREA, TIN PLATING ON THE CONTACT TAILS, NICKEL UNDERPLATE

## 345/395 SERIES CARD EDGE CONNECTOR CONTACT CODE 555,556,558,559,560 DIMENSIONS

YOUR CONNECTION TO QUALITY & SERVICE

**EDAC INC** TORONTO, ONTARIO CANADA

THESE DRAWINGS AND SPECIFICATIONS ARE THE PROPERTY OF EDAC INC.,AND SHALL NOT BE REPRODUCED, OR COPIED OR USED AS THE BASIS FOR THE MANUFACTURE OR SALE OF APPARATUS WITHOUT WRITTEN PERMISSION.