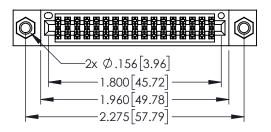

| 345/395 SERIES CARD EDGE CONNECTOR |
|------------------------------------|
| PART NUMBER: 345-034-560-807       |

| ACAD REFERENCE NO. 345-ENG-MASTER |                 |           |  |  |
|-----------------------------------|-----------------|-----------|--|--|
| DRAWN: R.STA.MONICA               | DATE: <b>MA</b> | Y.16/2017 |  |  |
| CHECKED:                          | DATE:           |           |  |  |
| SCALE: 1:1                        | SHEET 1         | OF 2      |  |  |
| DRAWING NUMBER                    |                 | ISSUE     |  |  |
| 345-ENG-MASTER                    |                 | 1         |  |  |