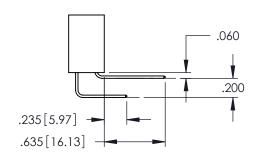

Contact Dimensions:
560-Extender Board Bend (Code 523 Contacts)
See Sheet 2 for Contact Code 555, 556, 558, 559, 560 Dimensions

1

- INSULATOR MATERIAL: THERMOPLASTIC PBT BLACK, UL 94V-0 CONTACT MATERIAL; COPPER TIN ALLOY
- CONTACT PLATING: GOLD ON THE MATING AREA, TIN PLATING ON THE CONTACT TAILS, NICKEL UNDERPLATE

**Contact Code 558** 

Contact Code 559

**Contact Code 560** 

INSULATOR MATERIAL: THERMOPLASTIC POLYESTER, UL 94V-0

DAP MATERIAL AVAILABLE UPON REQUEST

CONTACT MATERIAL; COPPER ALLOY CONTACT PLATING: GOLD ON THE MATING AREA, TIN PLATING ON THE CONTACT TAILS, NICKEL UNDERPLATE