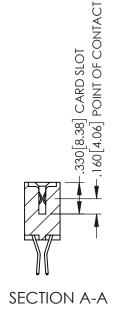

**Contact Code 558** 

Contact Code 559

**Contact Code 560** 

INSULATOR MATERIAL: THERMOPLASTIC POLYESTER, UL 94V-0

DAP MATERIAL AVAILABLE UPON REQUEST

CONTACT MATERIAL; COPPER ALLOY CONTACT PLATING: GOLD ON THE MATING AREA, TIN PLATING ON THE CONTACT TAILS, NICKEL UNDERPLATE