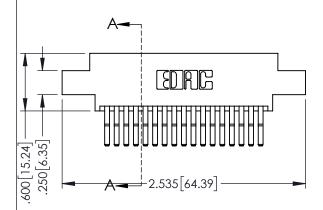

Contact Dimensions:
560-Extender Board Bend (Code 523 Contacts)
See Sheet 2 for Contact Code 555, 556, 558, 559, 560 Dimensions

1

- INSULATOR MATERIAL: THERMOPLASTIC PBT BLACK, UL 94V-0 CONTACT MATERIAL; COPPER TIN ALLOY
- CONTACT PLATING: GOLD ON THE MATING AREA, TIN PLATING ON THE CONTACT TAILS, NICKEL UNDERPLATE