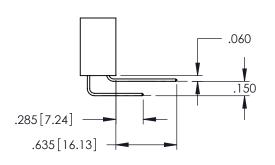

Contact Dimensions:
560-Extender Board Bend (Code 523 Contacts)
See Sheet 2 for Contact Code 555, 556, 558, 559, 560 Dimensions

1

- INSULATOR MATERIAL: THERMOPLASTIC PBT BLACK, UL 94V-0 CONTACT MATERIAL; COPPER TIN ALLOY
- CONTACT PLATING: GOLD ON THE MATING AREA, TIN PLATING ON THE CONTACT TAILS, NICKEL UNDERPLATE

| 345/395 SERIES CARD EDGE CONNECTOR |
|------------------------------------|
| PART NUMBER: 345-034-560-807       |

| ACAD REFERENCE NO. 345-ENG-MASTER |                 |           |  |  |
|-----------------------------------|-----------------|-----------|--|--|
| DRAWN: R.STA.MONICA               | DATE: <b>MA</b> | Y.16/2017 |  |  |
| CHECKED:                          | DATE:           |           |  |  |
| SCALE: 1:1                        | SHEET 1         | OF 2      |  |  |
| DRAWING NUMBER                    |                 | ISSUE     |  |  |
| 345-ENG-MASTER                    |                 | 1         |  |  |