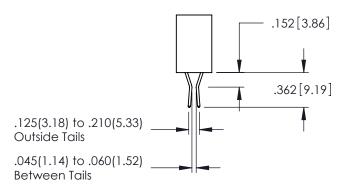

**Contact Code 558** 

Contact Code 559

**Contact Code 560** 

INSULATOR MATERIAL: THERMOPLASTIC POLYESTER, UL 94V-0

DAP MATERIAL AVAILABLE UPON REQUEST

CONTACT MATERIAL; COPPER ALLOY CONTACT PLATING: GOLD ON THE MATING AREA, TIN PLATING ON THE CONTACT TAILS, NICKEL UNDERPLATE

## 345/395 SERIES CARD EDGE CONNECTOR CONTACT CODE 555,556,558,559,560 DIMENSIONS

YOUR CONNECTION TO QUALITY & SERVICE

|   | ACAD REFERENCE NO. 345-ENG-MASTER |                  |  |  |  |  |
|---|-----------------------------------|------------------|--|--|--|--|
|   | DRAWN: R.STA.MONICA               | DATE:MAY.16/2017 |  |  |  |  |
|   | CHECKED:                          | DATE:            |  |  |  |  |
|   | SCALE: 1:1                        | SHEET 2 OF 2     |  |  |  |  |
| D | DRAWING NUMBER                    | ISSUE            |  |  |  |  |