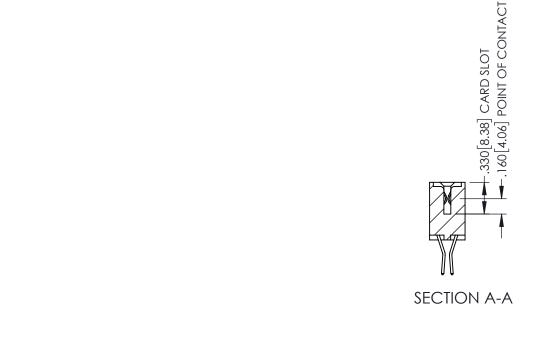

Contact Dimensions:
560-Extender Board Bend (Code 523 Contacts)
See Sheet 2 for Contact Code 555, 556, 558, 559, 560 Dimensions

ACAD REFERENCE NO. 345-ENG-MASTER

DATE:MAY.16/2017

SHEET 1 OF 2

1

- INSULATOR MATERIAL: THERMOPLASTIC PBT BLACK, UL 94V-0
- CONTACT MATERIAL; COPPER TIN ALLOY CONTACT PLATING: GOLD ON THE MATING AREA, TIN PLATING ON THE CONTACT TAILS, NICKEL UNDERPLATE