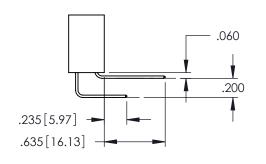

Contact Dimensions:
560-Extender Board Bend (Code 523 Contacts)
See Sheet 2 for Contact Code 555, 556, 558, 559, 560 Dimensions

ACAD REFERENCE NO. 345-ENG-MASTER

DATE:MAY.16/2017

SHEET 1 OF 2

1

- INSULATOR MATERIAL: THERMOPLASTIC PBT BLACK, UL 94V-0
- CONTACT MATERIAL; COPPER TIN ALLOY CONTACT PLATING: GOLD ON THE MATING AREA, TIN PLATING ON THE CONTACT TAILS, NICKEL UNDERPLATE

**Contact Code 558** 

Contact Code 559

**Contact Code 560** 

INSULATOR MATERIAL: THERMOPLASTIC POLYESTER, UL 94V-0

DAP MATERIAL AVAILABLE UPON REQUEST

CONTACT MATERIAL; COPPER ALLOY CONTACT PLATING: GOLD ON THE MATING AREA, TIN PLATING ON THE CONTACT TAILS, NICKEL UNDERPLATE

## 345/395 SERIES CARD EDGE CONNECTOR CONTACT CODE 555,556,558,559,560 DIMENSIONS

YOUR CONNECTION TO QUALITY & SERVICE

|   | ACAD REFERENCE NO. 345-ENG-MASTER |                  |  |  |  |  |
|---|-----------------------------------|------------------|--|--|--|--|
|   | DRAWN: R.STA.MONICA               | DATE:MAY.16/2017 |  |  |  |  |
|   | CHECKED:                          | DATE:            |  |  |  |  |
|   | SCALE: 1:1                        | SHEET 2 OF 2     |  |  |  |  |
| D | DRAWING NUMBER                    | ISSUE            |  |  |  |  |