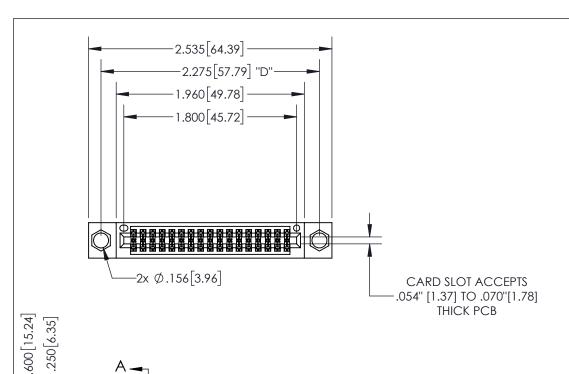

THIS IS A C.A.D. GENERATED DRAWING DO NOT MAKE MANUAL REVISIONS TO MASTER.

ISSUE NUMBER

1

ORIGINAL

.330[8.38] -.370[9.4] .160 4.06 **CARD SLOT** POINT OF CONTACT

SECTION A-A

## <u>Contact Dimensions:</u> 560-Extender Board Bend (Code 523 Contacts)

Α\_

See Sheet 2 for Contact Code 555, 556, 558, 559, 560 Dimensions

INSULATOR MATERIAL: THERMOPLASTIC PBT, UL 94V-0 CONTACT MATERIAL; COPPER TIN ALLOY CONTACT PLATING: GOLD ON THE MATING AREA, TIN PLATING ON THE CONTACT TAILS, NICKEL UNDERPLATE

## 345/395 SERIES CARD EDGE CONNECTOR PART NUMBER: 345-034-560-504

YOUR CONNECTION TO QUALITY & SERVICE

**EDAC INC** TORONTO, ONTARIO CANADA

THESE DRAWINGS AND SPECIFICATIONS ARE THE PROPERTY OF EDAC INC., AND SHALL NOT BE REPRODUCED, OR COPIED OR USED AS THE BASIS FOR THE MANUFACTURE OR SALE OF APPARATUS WITHOUT WRITTEN PERMISSION.