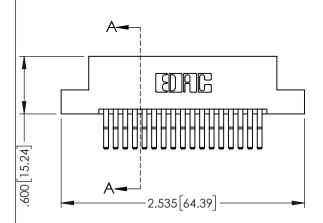

## 345/395 SERIES CARD EDGE CONNECTOR CONTACT CODE 555,556,558,559,560 DIMENSIONS

YOUR CONNECTION TO QUALITY & SERVICE

|   | ACAD REFERENCE NO. 345-ENG-MASTER |                  |  |  |  |  |  |
|---|-----------------------------------|------------------|--|--|--|--|--|
|   | DRAWN: R.STA.MONICA               | DATE:MAY.16/2017 |  |  |  |  |  |
|   | CHECKED:                          | DATE:            |  |  |  |  |  |
|   | SCALE: 1:1                        | SHEET 2 OF 2     |  |  |  |  |  |
| D | DRAWING NUMBER                    | ISSUE            |  |  |  |  |  |