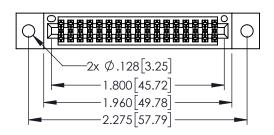

- INSULATOR MATERIAL: THERMOPLASTIC PBT BLACK, UL 94V-0
- CONTACT MATERIAL; COPPER TIN ALLOY CONTACT PLATING: GOLD ON THE MATING AREA, TIN PLATING ON THE CONTACT TAILS, NICKEL UNDERPLATE

| 345/395 SERIES CARD EDGE CONNECTOR PART NUMBER: 345-034-560-202 |                   |                                                                                                        | ACAD REFERENCE NO. 345-ENG-MASTER |               |         |           |
|-----------------------------------------------------------------|-------------------|--------------------------------------------------------------------------------------------------------|-----------------------------------|---------------|---------|-----------|
|                                                                 |                   |                                                                                                        | DRAWN:                            | R.STA.MONICA  | DATE:MA | Y.16/2017 |
|                                                                 |                   |                                                                                                        | CHECKE                            | D:            | DATE:   |           |
|                                                                 |                   | THESE DRAWINGS AND SPECIFICATIONS                                                                      | SCALE:                            | 1:1           | SHEET 1 | OF 2      |
|                                                                 | TORONTO, ONTARIO  | ARE THE PROPERTY OF EDAC INC.,AND<br>SHALL NOT BE REPRODUCED,OR COPIED<br>OR USED AS THE BASIS FOR THE | DRAWING                           | NUMBER        |         | ISSUE     |
|                                                                 | CANADA            | MANUFACTURE OR SALE OF APPARATUS                                                                       | 3                                 | 45-ENG-MASTER |         | 1         |
| TOUR CONNECTION TO                                              | QUALITY & SERVICE | WITHOUT WRITTEN PERMISSION.                                                                            |                                   |               |         |           |