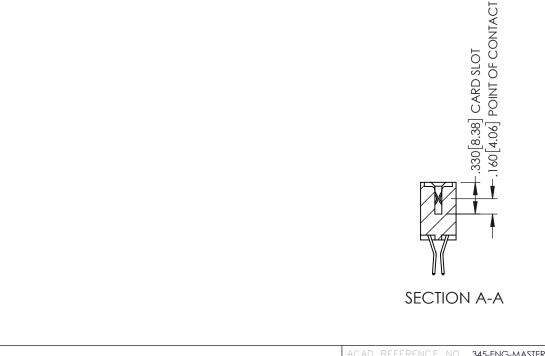

## 345/395 SERIES CARD EDGE CONNECTOR CONTACT CODE 555,556,558,559,560 DIMENSIONS

YOUR CONNECTION TO QUALITY & SERVICE

|   | ACAD REFERENCE NO. 345-ENG-MASTER |                  |  |  |  |  |  |
|---|-----------------------------------|------------------|--|--|--|--|--|
|   | DRAWN: R.STA.MONICA               | DATE:MAY.16/2017 |  |  |  |  |  |
|   | CHECKED:                          | DATE:            |  |  |  |  |  |
|   | SCALE: 1:1                        | SHEET 2 OF 2     |  |  |  |  |  |
| D | DRAWING NUMBER                    | ISSUE            |  |  |  |  |  |