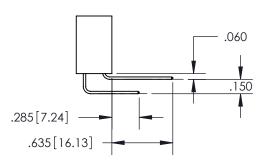

ISSUE NUMBER ORIGINAL 1

**Contact Code 558** 

Contact Code 559

**Contact Code 560** 

- INSULATOR MATERIAL: THERMOPLASTIC POLYESTER, UL 94V-0
- DAP MATERIAL AVAILABLE UPON REQUEST
- CONTACT MATERIAL; COPPER ALLOY

CONTACT PLATING: GOLD ON THE MATING AREA, TIN PLATING ON THE CONTACT TAILS, NICKEL UNDERPLATE

\*FOR ALL OTHER SPECIFICATIONS REFER TO SHEET 3\*

## 345/395 SERIES CARD EDGE CONNECTOR CONTACT CODE 555,556,558,559,560 DIMENSIONS

YOUR CONNECTION TO QUALITY & SERVICE

**EDAC INC** TORONTO, ONTARIO CANADA

THESE DRAWINGS AND SPECIFICATIONS ARE THE PROPERTY OF EDAC INC.,AND SHALL NOT BE REPRODUCED, OR COPIED OR USED AS THE BASIS FOR THE MANUFACTURE OR SALE OF APPARATUS WITHOUT WRITTEN PERMISSION.