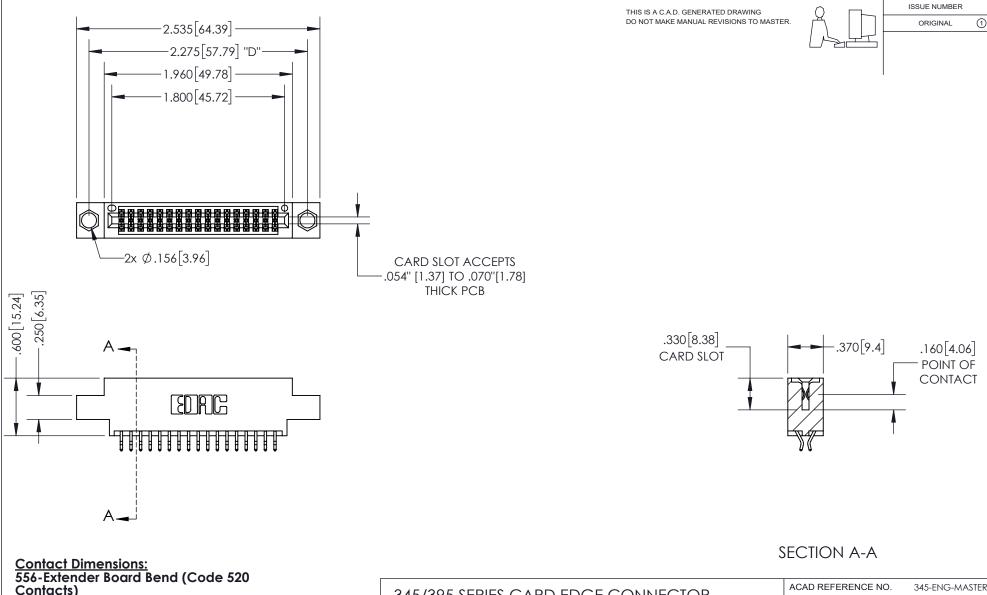

559, 560 Dimensions INSULATOR MATERIAL: THERMOPLASTIC PBT, UL 94V-0 CONTACT MATERIAL; COPPER TIN ALLOY CONTACT PLATING: GOLD ON THE MATING AREA, TIN PLATING ON THE CONTACT TAILS, NICKEL UNDERPLATE

See Sheet 2 for Contact Code 555, 556, 558,

345/395 SERIES CARD EDGE CONNECTOR PART NUMBER: 345-034-556-804

YOUR CONNECTION TO QUALITY & SERVICE

**EDAC INC** TORONTO, ONTARIO CANADA

THESE DRAWINGS AND SPECIFICATIONS ARE THE PROPERTY OF EDAC INC.,AND SHALL NOT BE REPRODUCED, OR COPIED OR USED AS THE BASIS FOR THE MANUFACTURE OR SALE OF APPARATUS WITHOUT WRITTEN PERMISSION.

| ACAD REFERENCE NO.  | 345-ENG-MASTER |           |
|---------------------|----------------|-----------|
| DRAWN: R.STA.MONICA | DATE:MA        | Y.16/2017 |
| CHECKED:            | DATE:          |           |
| SCALE: 1:1          | SHEET          | OF 2      |
| DRAWING NUMBER      |                | ISSUE     |
| 345-ENG-MASTER      |                | 1         |