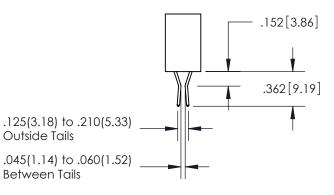

ISSUE NUMBER ORIGINAL 1

**Contact Code 558** 

Contact Code 559

**Contact Code 560** 

- INSULATOR MATERIAL: THERMOPLASTIC POLYESTER, UL 94V-0
- DAP MATERIAL AVAILABLE UPON REQUEST
- CONTACT MATERIAL; COPPER ALLOY

CONTACT PLATING: GOLD ON THE MATING AREA, TIN PLATING ON THE CONTACT TAILS, NICKEL UNDERPLATE

\*FOR ALL OTHER SPECIFICATIONS REFER TO SHEET 3\*

## 345/395 SERIES CARD EDGE CONNECTOR CONTACT CODE 555,556,558,559,560 DIMENSIONS

YOUR CONNECTION TO QUALITY & SERVICE

**EDAC INC** TORONTO, ONTARIO CANADA

THESE DRAWINGS AND SPECIFICATIONS ARE THE PROPERTY OF EDAC INC.,AND SHALL NOT BE REPRODUCED, OR COPIED OR USED AS THE BASIS FOR THE MANUFACTURE OR SALE OF APPARATUS WITHOUT WRITTEN PERMISSION.