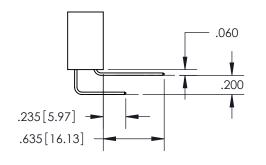

ISSUE NUMBER ORIGINAL 1

**Contact Code 558** 

Contact Code 559

**Contact Code 560** 

- INSULATOR MATERIAL: THERMOPLASTIC POLYESTER, UL 94V-0
- DAP MATERIAL AVAILABLE UPON REQUEST
- CONTACT MATERIAL; COPPER ALLOY

CONTACT PLATING: GOLD ON THE MATING AREA, TIN PLATING ON THE CONTACT TAILS, NICKEL UNDERPLATE

\*FOR ALL OTHER SPECIFICATIONS REFER TO SHEET 3\*

## 345/395 SERIES CARD EDGE CONNECTOR CONTACT CODE 555,556,558,559,560 DIMENSIONS

YOUR CONNECTION TO QUALITY & SERVICE

**EDAC INC** TORONTO, ONTARIO CANADA

THESE DRAWINGS AND SPECIFICATIONS ARE THE PROPERTY OF EDAC INC.,AND SHALL NOT BE REPRODUCED, OR COPIED OR USED AS THE BASIS FOR THE MANUFACTURE OR SALE OF APPARATUS WITHOUT WRITTEN PERMISSION.