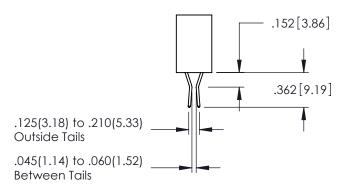

**Contact Code 558** 

Contact Code 559

**Contact Code 560** 

INSULATOR MATERIAL: THERMOPLASTIC POLYESTER, UL 94V-0

DAP MATERIAL AVAILABLE UPON REQUEST

CONTACT MATERIAL; COPPER ALLOY CONTACT PLATING: GOLD ON THE MATING AREA, TIN PLATING ON THE CONTACT TAILS, NICKEL UNDERPLATE

## 345/395 SERIES CARD EDGE CONNECTOR CONTACT CODE 555,556,558,559,560 DIMENSIONS

YOUR CONNECTION TO QUALITY & SERVICE

|   | ACAD REFERENCE NO. 345-ENG-MASTER |                  |  |  |
|---|-----------------------------------|------------------|--|--|
|   | DRAWN: R.STA.MONICA               | DATE:MAY.16/2017 |  |  |
|   | CHECKED:                          | DATE:            |  |  |
|   | SCALE: 1:1                        | SHEET 2 OF 2     |  |  |
| D | DRAWING NUMBER                    | ISSUE            |  |  |