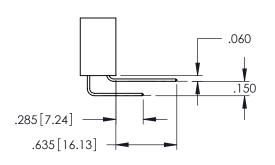

**Contact Code 558** 

Contact Code 559

**Contact Code 560** 

INSULATOR MATERIAL: THERMOPLASTIC POLYESTER, UL 94V-0

DAP MATERIAL AVAILABLE UPON REQUEST

CONTACT MATERIAL; COPPER ALLOY CONTACT PLATING: GOLD ON THE MATING AREA, TIN PLATING ON THE CONTACT TAILS, NICKEL UNDERPLATE

## 345/395 SERIES CARD EDGE CONNECTOR CONTACT CODE 555,556,558,559,560 DIMENSIONS

YOUR CONNECTION TO QUALITY & SERVICE

|   | ACAD REFERENCE NO. 345-ENG-MASTER |                  |  |  |
|---|-----------------------------------|------------------|--|--|
|   | DRAWN: R.STA.MONICA               | DATE:MAY.16/2017 |  |  |
|   | CHECKED:                          | DATE:            |  |  |
|   | SCALE: 1:1                        | SHEET 2 OF 2     |  |  |
| D | DRAWING NUMBER                    | ISSUE            |  |  |