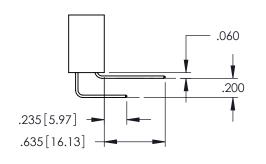

**Contact Code 558** 

Contact Code 559

**Contact Code 560** 

INSULATOR MATERIAL: THERMOPLASTIC POLYESTER, UL 94V-0

DAP MATERIAL AVAILABLE UPON REQUEST

CONTACT MATERIAL; COPPER ALLOY CONTACT PLATING: GOLD ON THE MATING AREA, TIN PLATING ON THE CONTACT TAILS, NICKEL UNDERPLATE

## 345/395 SERIES CARD EDGE CONNECTOR CONTACT CODE 555,556,558,559,560 DIMENSIONS

YOUR CONNECTION TO QUALITY & SERVICE

|   | ACAD REFERENCE NO. 345-ENG-MASTER |                  |  |  |
|---|-----------------------------------|------------------|--|--|
|   | DRAWN: R.STA.MONICA               | DATE:MAY.16/2017 |  |  |
|   | CHECKED:                          | DATE:            |  |  |
|   | SCALE: 1:1                        | SHEET 2 OF 2     |  |  |
| D | DRAWING NUMBER                    | ISSUE            |  |  |