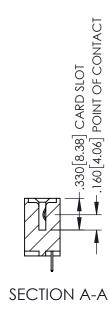

| 345/395 SERIES CARD EDGE CONNECTOR |
|------------------------------------|
| PART NUMBER: 345-034-524-603       |

| ACAD REFERENCE NO. 345-ENG-MASTER |         |           |  |
|-----------------------------------|---------|-----------|--|
| DRAWN: R.STA.MONICA               | DATE:MA | Y.16/2017 |  |
| CHECKED:                          | DATE:   |           |  |
| SCALE: 1:1                        | SHEET 1 | OF 2      |  |
| DRAWING NUMBER                    |         | ISSUE     |  |
| 345-ENG-MASTER                    |         | 1         |  |