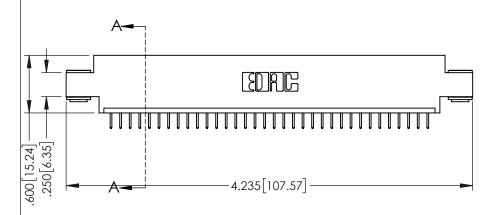

| 345/395 SERIES CARD EDGE CONNECTOR |
|------------------------------------|
| PART NUMBER: 345-034-524-603       |

| ACAD REFERENCE NO. 345-ENG-MASTER |         |           |  |
|-----------------------------------|---------|-----------|--|
| DRAWN: R.STA.MONICA               | DATE:MA | Y.16/2017 |  |
| CHECKED:                          | DATE:   |           |  |
| SCALE: 1:1                        | SHEET 1 | OF 2      |  |
| DRAWING NUMBER                    |         | ISSUE     |  |
| 345-ENG-MASTER                    |         | 1         |  |