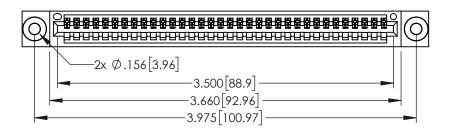

| 345/395 SERIES CARD EDGE CONNECTOR |
|------------------------------------|
| PART NUMBER: 345-034-524-603       |

| ACAD REFERENCE NO. 345-ENG-MASTER |         |           |  |
|-----------------------------------|---------|-----------|--|
| DRAWN: R.STA.MONICA               | DATE:MA | Y.16/2017 |  |
| CHECKED:                          | DATE:   |           |  |
| SCALE: 1:1                        | SHEET 1 | OF 2      |  |
| DRAWING NUMBER                    |         | ISSUE     |  |
| 345-ENG-MASTER                    |         | 1         |  |