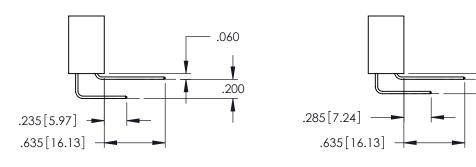

.060

.150

YOUR CONNECTION TO QUALITY & SERVICE

|     | ACAD REFERENCE NO   | . 345-ENG-MASTER |
|-----|---------------------|------------------|
| 3   | DRAWN: R.STA.MONICA | DATE:MAY.16/2017 |
|     | CHECKED:            | DATE:            |
| ED. | SCALE: 1:1          | SHEET 2 OF 2     |
|     | DRAWING NUMBER      | ISSUE            |