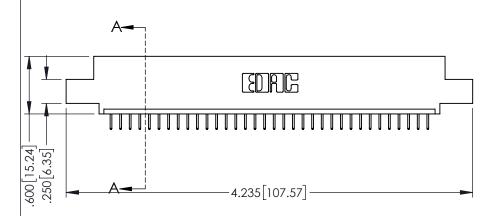

| 345/395 SERIES CARD EDGE CONNECTOR |
|------------------------------------|
| PART NUMBER: 345-034-524-407       |

| ACAD REFERENCE NO. 345-ENG-MASTER |                 |   |  |
|-----------------------------------|-----------------|---|--|
| DRAWN: R.STA.MONICA               | DATE:MAY.16/201 | 7 |  |
| CHECKED:                          | DATE:           |   |  |
| SCALE: 1:1                        | SHEET 1 OF 2    |   |  |
| DRAWING NUMBER                    | ISSUE           |   |  |
| 345-ENG-MASTER                    | 1               |   |  |