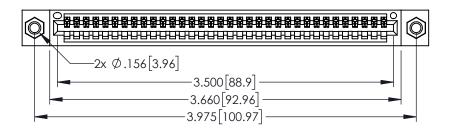

| 345/395 SERIES CARD EDGE CONNECTOR |
|------------------------------------|
| PART NUMBER: 345-034-524-407       |

| ACAD REFERENCE NO. 345-ENG-MASTER |                 |   |  |
|-----------------------------------|-----------------|---|--|
| DRAWN: R.STA.MONICA               | DATE:MAY.16/201 | 7 |  |
| CHECKED:                          | DATE:           |   |  |
| SCALE: 1:1                        | SHEET 1 OF 2    |   |  |
| DRAWING NUMBER                    | ISSUE           |   |  |
| 345-ENG-MASTER                    | 1               |   |  |