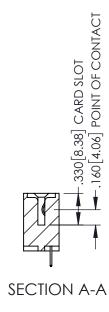

<u>Contact Dimensions:</u>
524-P.C. Tail .018 Sq.(0.46 Sq.) - Tail LG=.175(4.45)
.100 (2.54) Contact Spacing x .200 (5.08) Row Spacing

1

- INSULATOR MATERIAL: THERMOPLASTIC PBT BLACK, UL 94V-0
- CONTACT MATERIAL; COPPER TIN ALLOY CONTACT PLATING: GOLD ON THE MATING AREA, TIN PLATING ON THE CONTACT TAILS, NICKEL UNDERPLATE