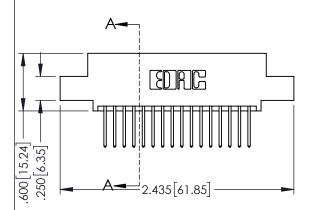

Contact Dimensions: 523-P.C. Tail .025 Sq.(0.64 Sq.) - Tail LG=.390(9.91) .100 (2.54) Contact Spacing x .200 (5.08) Row Spacing

THIS IS A C.A.D. GENERATED DRAWING DO NOT MAKE MANUAL REVISIONS TO MAST

SOUL NUMBER

ORIGINAL

INSULATOR MATERIAL: THERMOPLASTIC PBT BLACK, UL 94V-0
 CONTACT MATERIAL: COPPER TIN ALLOY

 CONTACT MATERIAL; COPPER TIN ALLOY
 CONTACT PLATING: GOLD ON THE MATING AREA, TIN PLATING ON THE CONTACT TAILS, NICKEL UNDERPLATE

| 345/395 SERIES CARD EDGE CONNECTOR          |                                                                                                        | ACAD REFERENCE NO. 345-ENG-MASTER |               |         |           |
|---------------------------------------------|--------------------------------------------------------------------------------------------------------|-----------------------------------|---------------|---------|-----------|
|                                             |                                                                                                        | DRAWN:                            | R.STA.MONICA  | DATE:MA | Y.16/2017 |
|                                             |                                                                                                        | CHECKE                            | D:            | DATE:   |           |
| EDAC INC                                    |                                                                                                        | SCALE:                            | 1:1           | SHEET 1 | OF 2      |
| TORONTO, ONTARIO                            | ARE THE PROPERTY OF EDAC INC.,AND<br>SHALL NOT BE REPRODUCED,OR COPIED<br>OR USED AS THE BASIS FOR THE | DRAWING                           | NUMBER        |         | ISSUE     |
| CANADA YOUR CONNECTION TO QUALITY & SERVICE | MANUFACTURE OR SALE OF APPARATUS                                                                       | 3                                 | 45-ENG-MASTER |         | 1         |