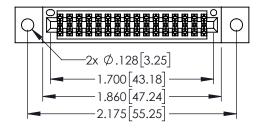

Contact Dimensions: 523-P.C. Tail .025 Sq.(0.64 Sq.) - Tail LG=.390(9.91) .100 (2.54) Contact Spacing x .200 (5.08) Row Spacing

THIS IS A C.A.D. GENERATED DRAWING DO NOT MAKE MANUAL REVISIONS TO MAST

SOUL NUMBER

| 345/395 SERIES CARD EDGE CONNECTOR          |                                                                                                        | ACAD REFERENCE NO. 345-ENG-MASTER |               |         |           |
|---------------------------------------------|--------------------------------------------------------------------------------------------------------|-----------------------------------|---------------|---------|-----------|
|                                             |                                                                                                        | DRAWN:                            | R.STA.MONICA  | DATE:MA | Y.16/2017 |
|                                             |                                                                                                        | CHECKE                            | D:            | DATE:   |           |
| EDAC INC                                    |                                                                                                        | SCALE:                            | 1:1           | SHEET 1 | OF 2      |
| TORONTO, ONTARIO                            | ARE THE PROPERTY OF EDAC INC.,AND<br>SHALL NOT BE REPRODUCED,OR COPIED<br>OR USED AS THE BASIS FOR THE | DRAWING                           | NUMBER        |         | ISSUE     |
| CANADA YOUR CONNECTION TO QUALITY & SERVICE | MANUFACTURE OR SALE OF APPARATUS                                                                       | 3                                 | 45-ENG-MASTER |         | 1         |