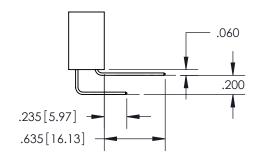

THIS IS A C.A.D. GENERATED DRAWING DO NOT MAKE MANUAL REVISIONS TO MASTER.

ISSUE NUMBER ORIGINAL 1

.330[8.38] -.370[9.4] **CARD SLOT** 

SECTION A-A

**Contact Dimensions:** 558-90 Degree Bend (Code 541 Contacts) See Sheet 2 for Contact Code 555, 556, 558, 559, 560 Dimensions

ISSUE NUMBER

ORIGINAL

1

**Contact Code 558** 

**Contact Code 559** 

**Contact Code 560** 

| 345/395 SERIES CARD EDGE CONNECTOR          |
|---------------------------------------------|
| CONTACT CODE 555,556,558,559,560 DIMENSIONS |