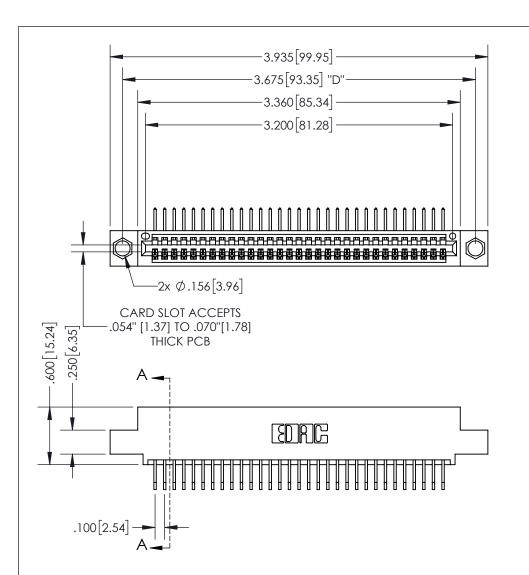

THIS IS A C.A.D. GENERATED DRAWING DO NOT MAKE MANUAL REVISIONS TO MASTER.

ISSUE NUMBER ORIGINAL 1

.330[8.38] -.370[9.4] **CARD SLOT** 

SECTION A-A

**Contact Dimensions:** 558-90 Degree Bend (Code 541 Contacts) See Sheet 2 for Contact Code 555, 556, 558, 559, 560 Dimensions

INSULATOR MATERIAL: THERMOPLASTIC PBT, UL 94V-0 CONTACT MATERIAL; COPPER TIN ALLOY CONTACT PLATING: GOLD ON THE MATING AREA, TIN PLATING ON THE CONTACT TAILS, NICKEL UNDERPLATE

345/395 SERIES CARD EDGE CONNECTOR PART NUMBER: 345-031-558-404

| ACAD REFERENCE NO.  | 345-ENG-MASTER  |
|---------------------|-----------------|
| DRAWN: R.STA.MONICA | DATEMAY.16/2017 |
| CHECKED:            | DATE:           |
| SCALE: 1:1          | SHEET 1 OF 2    |
| DRAWING NUMBER      | ISSUE           |
| 345-ENG-MASTER      | 1               |