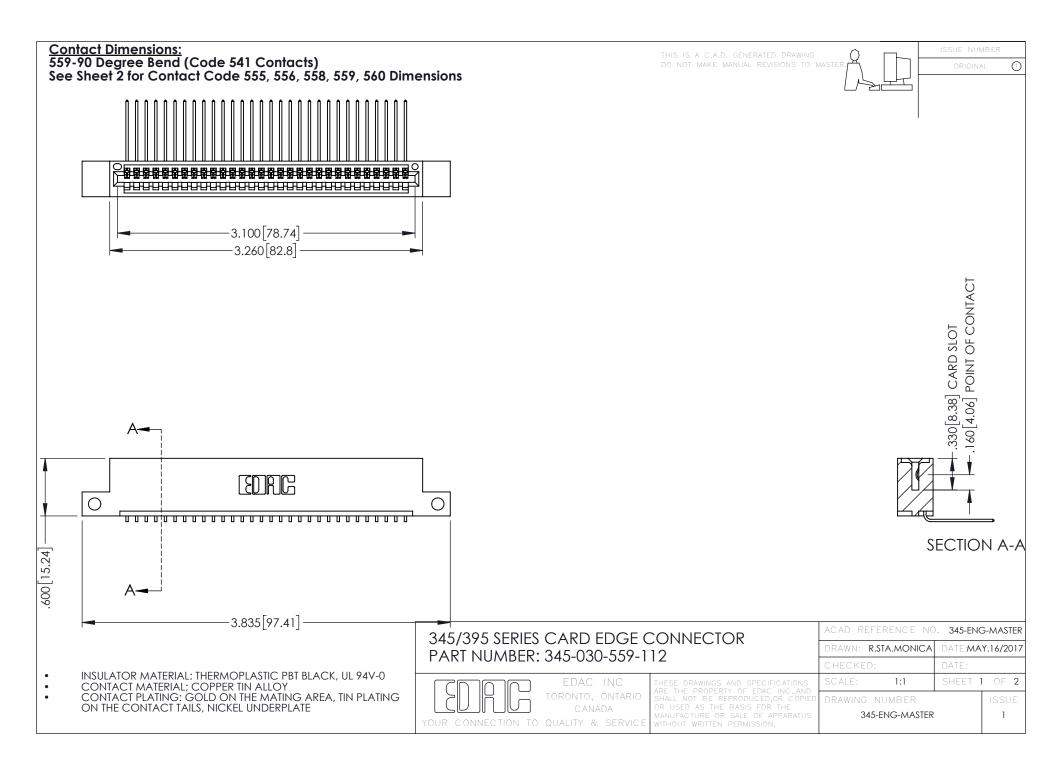

345/395 SERIES CARD EDGE CONNECTOR CONTACT CODE 555,556,558,559,560 DIMENSIONS

YOUR CONNECTION TO QUALITY & SERVICE

ACAD REFERENCE NO. 345-ENG-MASTER DATE:MAY.16/2017 DRAWN: R.STA.MONICA 1:1 SHEET 2 OF 2 345-ENG-MASTER