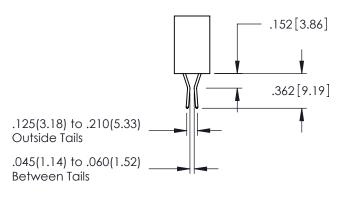

## 345/395 SERIES CARD EDGE CONNECTOR CONTACT CODE 555,556,558,559,560 DIMENSIONS

YOUR CONNECTION TO QUALITY & SERVICE

|   | ACAD REFERENCE NO. 345-ENG-MASTER |                  |  |  |  |  |  |  |
|---|-----------------------------------|------------------|--|--|--|--|--|--|
|   | DRAWN: R.STA.MONICA               | DATE:MAY.16/2017 |  |  |  |  |  |  |
| , | CHECKED:                          | DATE:            |  |  |  |  |  |  |
|   | SCALE: 1:1                        | SHEET 2 OF 2     |  |  |  |  |  |  |
| D | DRAWING NUMBER                    | ISSUE            |  |  |  |  |  |  |