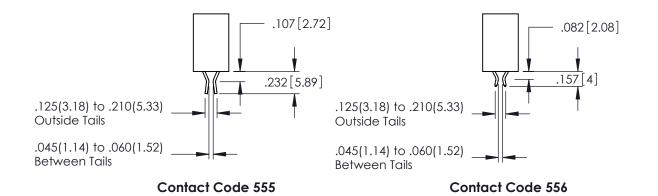

Contact Dimensions:
556-Extender Board Bend (Code 520 Contacts)
See Sheet 2 for Contact Code 555, 556, 558, 559, 560 Dimensions

- INSULATOR MATERIAL: THERMOPLASTIC PBT BLACK, UL 94V-0
- CONTACT MATERIAL; COPPER TIN ALLOY CONTACT PLATING: GOLD ON THE MATING AREA, TIN PLATING ON THE CONTACT TAILS, NICKEL UNDERPLATE

## 345/395 SERIES CARD EDGE CONNECTOR CONTACT CODE 555,556,558,559,560 DIMENSIONS

YOUR CONNECTION TO QUALITY & SERVICE

|   | ACAD REFERENCE NO. 345-ENG-MASTER |                  |  |  |  |  |  |  |
|---|-----------------------------------|------------------|--|--|--|--|--|--|
|   | DRAWN: R.STA.MONICA               | DATE:MAY.16/2017 |  |  |  |  |  |  |
| , | CHECKED:                          | DATE:            |  |  |  |  |  |  |
|   | SCALE: 1:1                        | SHEET 2 OF 2     |  |  |  |  |  |  |
| D | DRAWING NUMBER                    | ISSUE            |  |  |  |  |  |  |