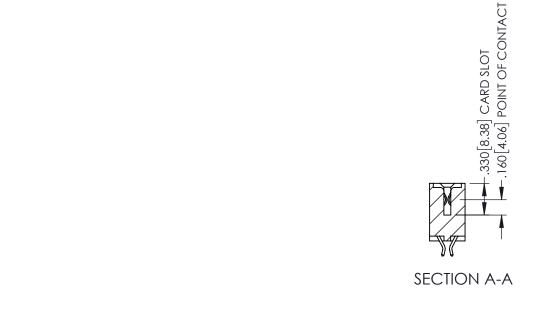

| 345/395 SERIES CARD EDGE CONNECTOR PART NUMBER: 345-030-556-507 |                             |                                                                                                  |                | ACAD REFERENCE NO. 345-ENG-MASTER DRAWN: R.STA.MONICA DATE:MAY.16/2017 CHECKED: DATE: |         |       |
|-----------------------------------------------------------------|-----------------------------|--------------------------------------------------------------------------------------------------|----------------|---------------------------------------------------------------------------------------|---------|-------|
|                                                                 |                             | THEOR DIVINITION THE OF EATH OF THE                                                              | SCALE:         | 1:1                                                                                   | SHEET 1 | OF 2  |
|                                                                 | TORONTO, ONTARIO            | ARE THE PROPERTY OF EDAC INC.,AND SHALL NOT BE REPRODUCED,OR COPIED OR USED AS THE BASIS FOR THE | DRAWING        | NUMBER                                                                                |         | ISSUE |
| OUR CONNECTION TO                                               | CANADA<br>QUALITY & SERVICE | MANUFACTURE OR SALE OF APPARATUS                                                                 | 345-ENG-MASTER |                                                                                       |         | 1     |