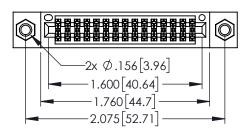

| 345/395 SERIES CARD EDGE CONNECTOR PART NUMBER: 345-030-556-507 |                             |                                                                                                  |                | ACAD REFERENCE NO. 345-ENG-MASTER DRAWN: R.STA.MONICA DATE:MAY.16/2017 CHECKED: DATE: |         |       |
|-----------------------------------------------------------------|-----------------------------|--------------------------------------------------------------------------------------------------|----------------|---------------------------------------------------------------------------------------|---------|-------|
|                                                                 |                             | THEOR DIVINITION THE OF EATH OF THE                                                              | SCALE:         | 1:1                                                                                   | SHEET 1 | OF 2  |
|                                                                 | TORONTO, ONTARIO            | ARE THE PROPERTY OF EDAC INC.,AND SHALL NOT BE REPRODUCED,OR COPIED OR USED AS THE BASIS FOR THE | DRAWING        | NUMBER                                                                                |         | ISSUE |
| OUR CONNECTION TO                                               | CANADA<br>QUALITY & SERVICE | MANUFACTURE OR SALE OF APPARATUS                                                                 | 345-ENG-MASTER |                                                                                       |         | 1     |