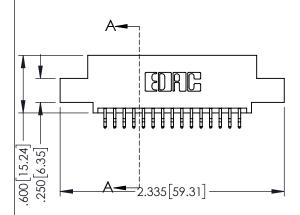

| 345/395 SERIES CARD EDGE CONNECTOR PART NUMBER: 345-030-556-507 |                             |                                                                                                  |                | ACAD REFERENCE NO. 345-ENG-MASTER DRAWN: R.STA.MONICA DATE:MAY.16/2017 CHECKED: DATE: |         |       |
|-----------------------------------------------------------------|-----------------------------|--------------------------------------------------------------------------------------------------|----------------|---------------------------------------------------------------------------------------|---------|-------|
|                                                                 |                             | THEOR DIVINITION THE OF EATH OF THE                                                              | SCALE:         | 1:1                                                                                   | SHEET 1 | OF 2  |
|                                                                 | TORONTO, ONTARIO            | ARE THE PROPERTY OF EDAC INC.,AND SHALL NOT BE REPRODUCED,OR COPIED OR USED AS THE BASIS FOR THE | DRAWING        | NUMBER                                                                                |         | ISSUE |
| OUR CONNECTION TO                                               | CANADA<br>QUALITY & SERVICE | MANUFACTURE OR SALE OF APPARATUS                                                                 | 345-ENG-MASTER |                                                                                       |         | 1     |