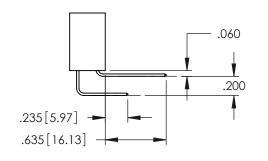

Contact Dimensions:
556-Extender Board Bend (Code 520 Contacts)
See Sheet 2 for Contact Code 555, 556, 558, 559, 560 Dimensions

- INSULATOR MATERIAL: THERMOPLASTIC PBT BLACK, UL 94V-0
- CONTACT MATERIAL; COPPER TIN ALLOY CONTACT PLATING: GOLD ON THE MATING AREA, TIN PLATING ON THE CONTACT TAILS, NICKEL UNDERPLATE