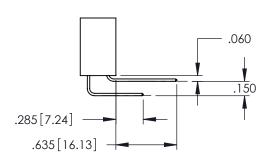

SECTION A-A

150 [3.81]

**Contact Code 558** 

Contact Code 559

Contact Code 560

INSULATOR MATERIAL: THERMOPLASTIC POLYESTER, UL 94V-0

DAP MATERIAL AVAILABLE UPON REQUEST

CONTACT MATERIAL; COPPER ALLOY CONTACT PLATING: GOLD ON THE MATING AREA, TIN PLATING ON THE CONTACT TAILS, NICKEL UNDERPLATE

## 345/395 SERIES CARD EDGE CONNECTOR CONTACT CODE 555,556,558,559,560 DIMENSIONS

YOUR CONNECTION TO QUALITY & SERVICE

|   | ACAD REFERENCE NO. 345-ENG-MASTE |                          |  |
|---|----------------------------------|--------------------------|--|
|   | DRAWN: R.STA.MONICA              | DATE: <b>MAY.16/2017</b> |  |
| • | CHECKED:                         | DATE:                    |  |
|   | SCALE: 1:1                       | SHEET 2 OF 2             |  |
| D | DRAWING NUMBER                   | ISSUE                    |  |