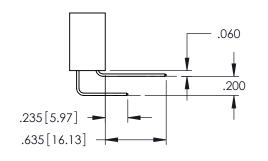

SECTION A-A

150 [3.81]

**Contact Code 558** 

Contact Code 559

Contact Code 560

INSULATOR MATERIAL: THERMOPLASTIC POLYESTER, UL 94V-0

DAP MATERIAL AVAILABLE UPON REQUEST

CONTACT MATERIAL; COPPER ALLOY CONTACT PLATING: GOLD ON THE MATING AREA, TIN PLATING ON THE CONTACT TAILS, NICKEL UNDERPLATE

## 345/395 SERIES CARD EDGE CONNECTOR CONTACT CODE 555,556,558,559,560 DIMENSIONS

YOUR CONNECTION TO QUALITY & SERVICE

|   | ACAD REFERENCE NO. 345-ENG-MASTE |                          |  |
|---|----------------------------------|--------------------------|--|
|   | DRAWN: R.STA.MONICA              | DATE: <b>MAY.16/2017</b> |  |
| • | CHECKED:                         | DATE:                    |  |
|   | SCALE: 1:1                       | SHEET 2 OF 2             |  |
| D | DRAWING NUMBER                   | ISSUE                    |  |