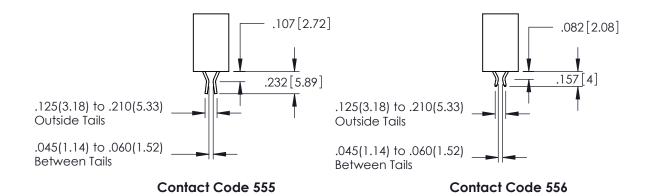

SECTION A-A

150 [3.81]

**Contact Code 558** 

Contact Code 559

Contact Code 560

INSULATOR MATERIAL: THERMOPLASTIC POLYESTER, UL 94V-0

DAP MATERIAL AVAILABLE UPON REQUEST

CONTACT MATERIAL; COPPER ALLOY CONTACT PLATING: GOLD ON THE MATING AREA, TIN PLATING ON THE CONTACT TAILS, NICKEL UNDERPLATE

## 345/395 SERIES CARD EDGE CONNECTOR CONTACT CODE 555,556,558,559,560 DIMENSIONS

YOUR CONNECTION TO QUALITY & SERVICE

|   | ACAD REFERENCE NO. 345-ENG-MASTE |                          |  |
|---|----------------------------------|--------------------------|--|
|   | DRAWN: R.STA.MONICA              | DATE: <b>MAY.16/2017</b> |  |
| • | CHECKED:                         | DATE:                    |  |
|   | SCALE: 1:1                       | SHEET 2 OF 2             |  |
| D | DRAWING NUMBER                   | ISSUE                    |  |