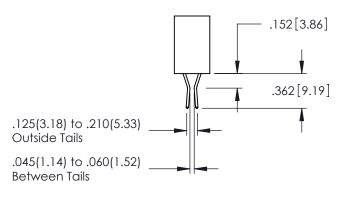

Contact Dimensions: 540-Wire Wrap .025 Sq.(0.64 Sq.) - Tail LG=.560(14.22) .100 (2.54) Contact Spacing x .200 (5.08) Row Spacing

1

345/395 SERIES CARD EDGE CONNECTOR PART NUMBER: 345-030-540-878

YOUR CONNECTION TO QUALITY & SERVICE