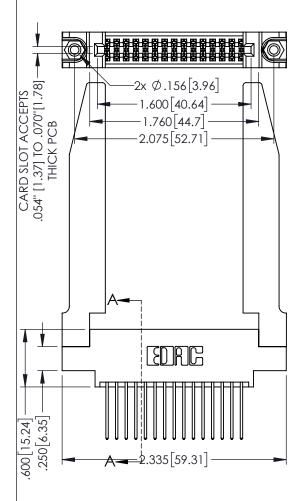

Contact Dimensions: 540-Wire Wrap .025 Sq.(0.64 Sq.) - Tail LG=.560(14.22) .100 (2.54) Contact Spacing x .200 (5.08) Row Spacing

1

345/395 SERIES CARD EDGE CONNECTOR PART NUMBER: 345-030-540-878

YOUR CONNECTION TO QUALITY & SERVICE

INSULATOR MATERIAL: THERMOPLASTIC PBT BLACK, UL 94V-0

CONTACT MATERIAL; COPPER TIN ALLOY

CONTACT PLATING: GOLD ON THE MATING AREA, TIN PLATING ON THE CONTACT TAILS, NICKEL UNDERPLATE

.160[4.06] POINT OF CONTACT .330[8.38] CARD SLOT