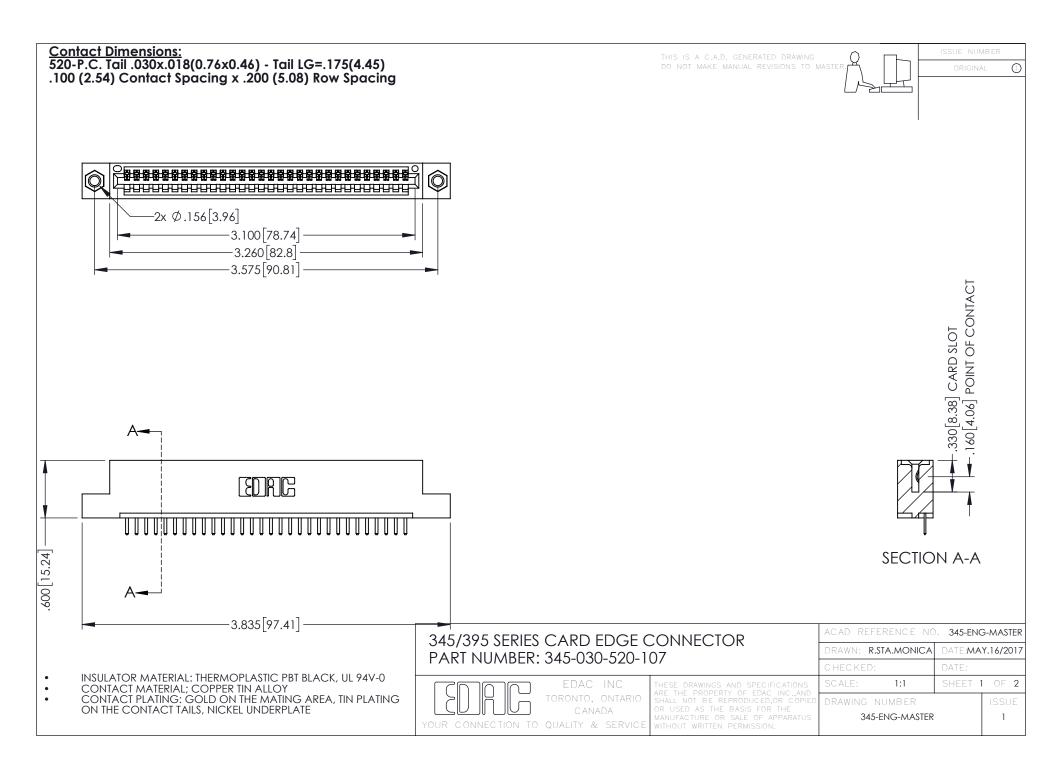

**Contact Code 558** 

Contact Code 559

Contact Code 560

INSULATOR MATERIAL: THERMOPLASTIC POLYESTER, UL 94V-0

DAP MATERIAL AVAILABLE UPON REQUEST

CONTACT MATERIAL; COPPER ALLOY CONTACT PLATING: GOLD ON THE MATING AREA, TIN PLATING ON THE CONTACT TAILS, NICKEL UNDERPLATE

345/395 SERIES CARD EDGE CONNECTOR CONTACT CODE 555,556,558,559,560 DIMENSIONS

YOUR CONNECTION TO QUALITY & SERVICE

ACAD REFERENCE NO. 345-ENG-MASTER DATE:MAY.16/2017 DRAWN: R.STA.MONICA 1:1 SHEET 2 OF 2 345-ENG-MASTER