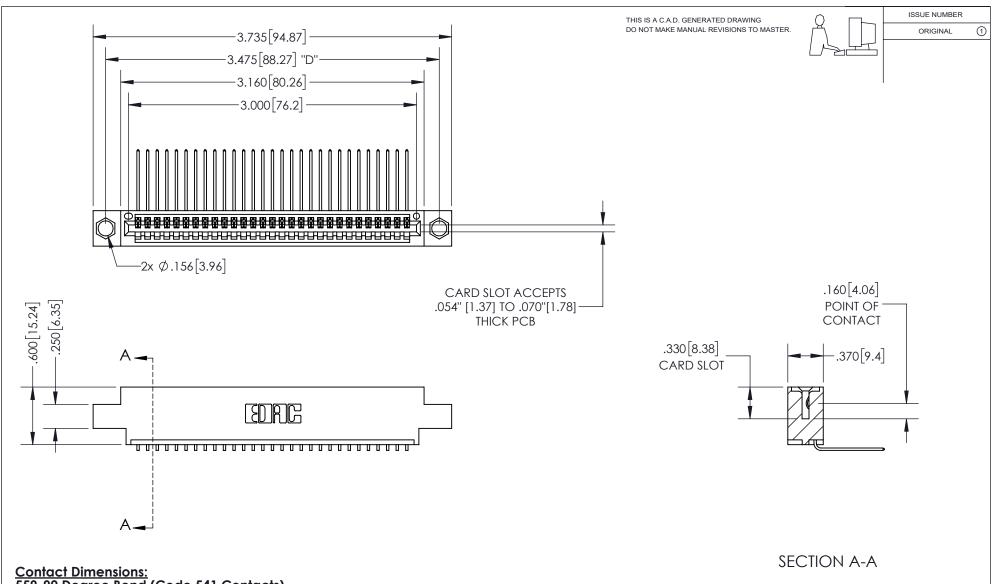

559-90 Degree Bend (Code 541 Contacts) See Sheet 2 for Contact Code 555, 556, 558, 559, 560 Dimensions

INSULATOR MATERIAL: THERMOPLASTIC PBT, UL 94V-0 CONTACT MATERIAL; COPPER TIN ALLOY CONTACT PLATING: GOLD ON THE MATING AREA, TIN PLATING ON THE CONTACT TAILS, NICKEL UNDERPLATE

## 345/395 SERIES CARD EDGE CONNECTOR PART NUMBER: 345-029-559-604

YOUR CONNECTION TO QUALITY & SERVICE

**EDAC INC** TORONTO, ONTARIO CANADA

THESE DRAWINGS AND SPECIFICATIONS ARE THE PROPERTY OF EDAC INC.,AND SHALL NOT BE REPRODUCED, OR COPIED OR USED AS THE BASIS FOR THE MANUFACTURE OR SALE OF APPARATUS WITHOUT WRITTEN PERMISSION.

\*FOR ALL OTHER SPECIFICATIONS REFER TO SHEET 3\*