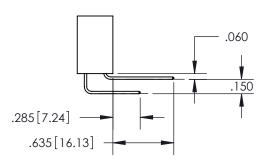

## Contact Code 559

**Contact Code 560** 

- INSULATOR MATERIAL: THERMOPLASTIC POLYESTER, UL 94V-0
- DAP MATERIAL AVAILABLE UPON REQUEST
- CONTACT MATERIAL; COPPER ALLOY

CONTACT PLATING: GOLD ON THE MATING AREA, TIN PLATING ON THE CONTACT TAILS, NICKEL UNDERPLATE