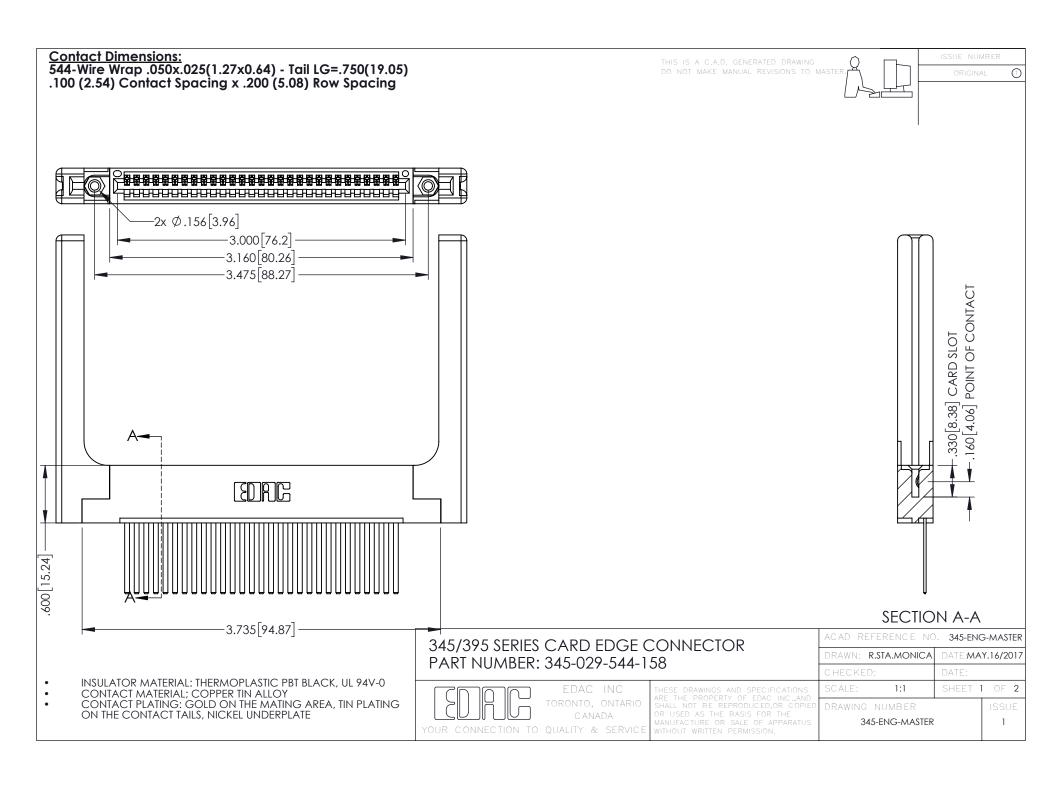

345/395 SERIES CARD EDGE CONNECTOR CONTACT CODE 555,556,558,559,560 DIMENSIONS

YOUR CONNECTION TO QUALITY & SERVICE

ACAD REFERENCE NO. 345-ENG-MASTER DATE:MAY.16/2017 DRAWN: R.STA.MONICA 1:1 SHEET 2 OF 2 345-ENG-MASTER