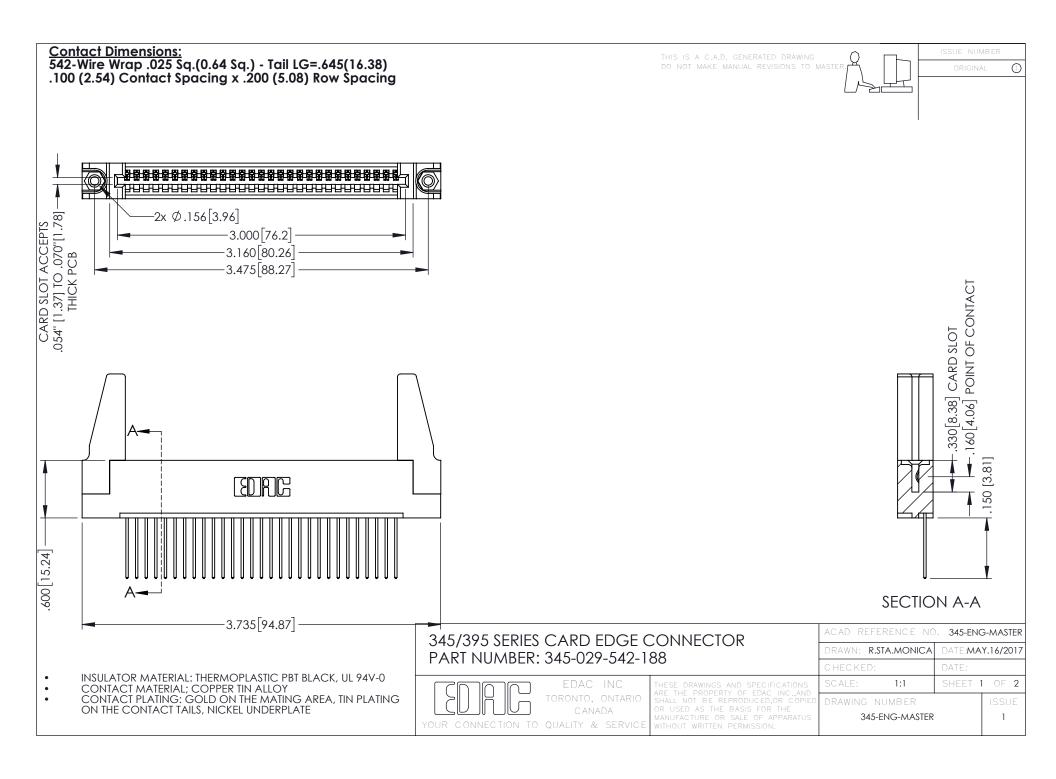

345/395 SERIES CARD EDGE CONNECTOR CONTACT CODE 555,556,558,559,560 DIMENSIONS

YOUR CONNECTION TO QUALITY & SERVICE

ACAD REFERENCE NO. 345-ENG-MASTER DATE:MAY.16/2017 DRAWN: R.STA.MONICA 1:1 SHEET 2 OF 2 345-ENG-MASTER