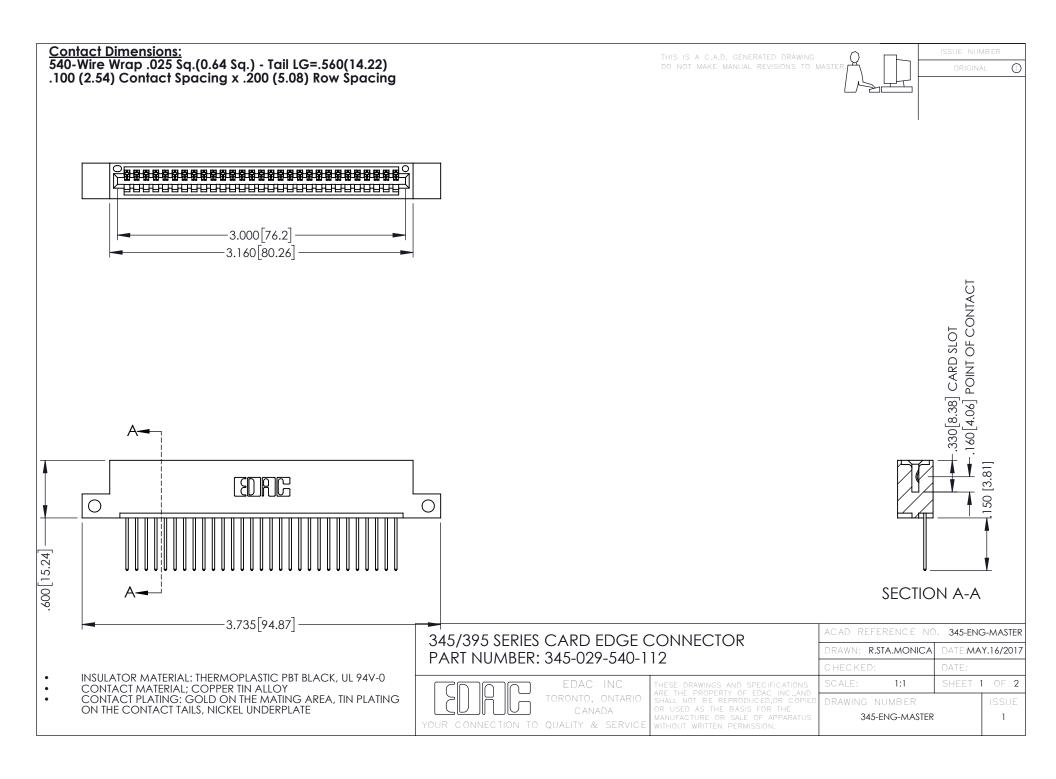

345/395 SERIES CARD EDGE CONNECTOR CONTACT CODE 555,556,558,559,560 DIMENSIONS

YOUR CONNECTION TO QUALITY & SERVICE

ACAD REFERENCE NO. 345-ENG-MASTER DATE:MAY.16/2017 DRAWN: R.STA.MONICA 1:1 SHEET 2 OF 2 345-ENG-MASTER