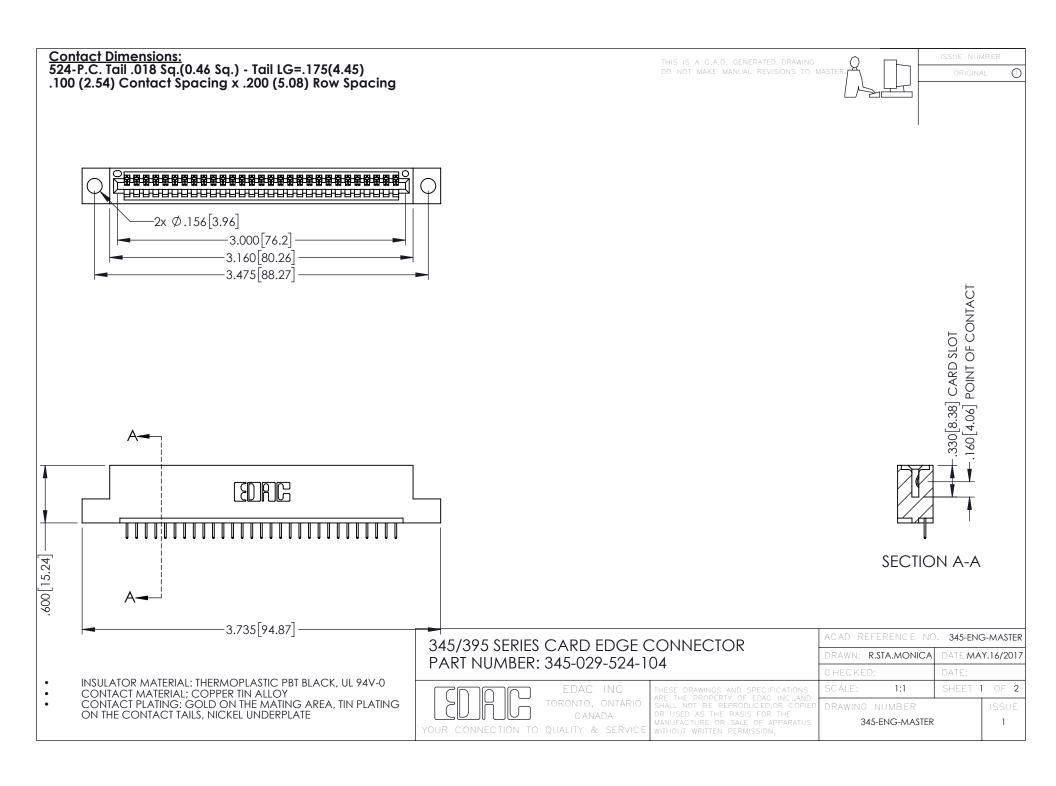

345/395 SERIES CARD EDGE CONNECTOR CONTACT CODE 555,556,558,559,560 DIMENSIONS

YOUR CONNECTION TO QUALITY & SERVICE

ACAD REFERENCE NO. 345-ENG-MASTER DATE:MAY.16/2017 DRAWN: R.STA.MONICA 1:1 SHEET 2 OF 2 345-ENG-MASTER